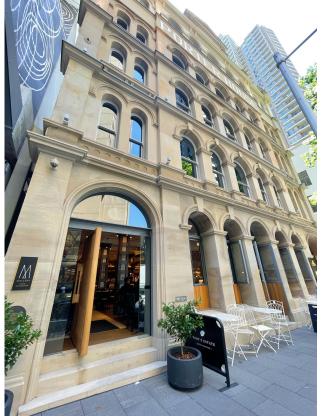

## 2705/203 Castlereagh Street Sydney NSW

This brand new two bed wide angle of spectacular northeast facing, "Hyde Park" bright morning sun reflect to every angle of the living space.

Beautiful natural materials and textures form a harmonious whole. Elegant pale limestones, oak timers, and soft grey hues are complemented by shots of graphite and bonze to create layers of luxury throughout the spaces. The arched architectural motif seen in the building's signature scalloped windows is hinted in subtle curves found in elements such as countertops, etched mirrors, and cabinetry.

Magnificent Miele entertainer kitchens, free-flowing living spaces and rich artisan detailing are designed for enduring elegance and appeal.

In a graceful pairing of past and present, the beautifully restored historic Porter House will house a luxury M Gallery