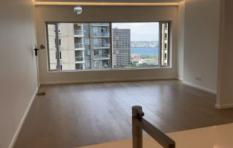

## 2705/203 Castlereagh Street Sydney NSW

This brand new two bed wide angle of spectacular northeast facing, "Hyde Park" bright morning sun reflect to every angle of the living space.

Beautiful natural materials and textures form a harmonious whole. Elegant pale limestones, oak timers, and soft grey hues are complemented by shots of graphite and bonze to create layers of luxury throughout the spaces. The arched architectural motif seen in the building's signature scalloped windows is hinted in subtle curves found in elements such as countertops, etched mirrors, and cabinetry.