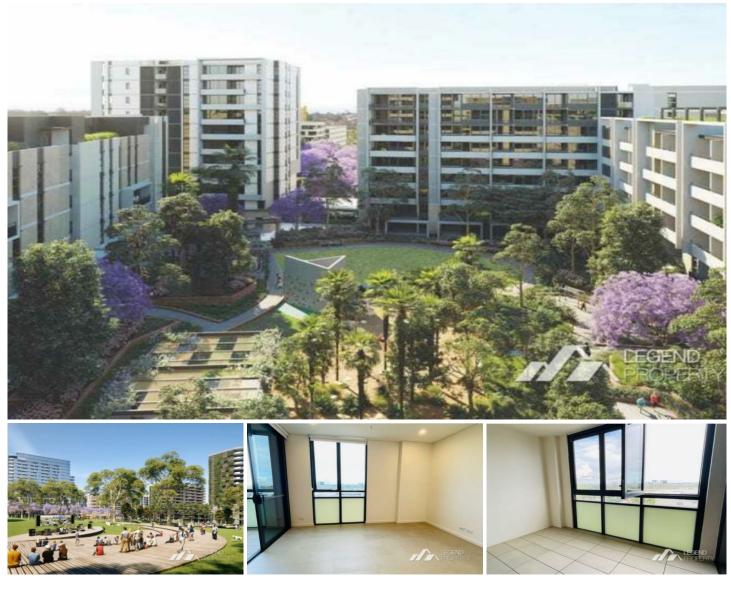

## 659 Victoria Road Melrose Park NSW

Best opportunity to own a highly sought after "Melrose Park Village" complex:

- Ideal north aspect with plenty of natural lights throughout the day

- Light filled open plan living/dining area fitted with quality flooring

- Enclosed Balcony (Sunroom Feature) provide extended living space

- Versatile study area with window can be used as work station or guest room

- Open plan kitchen equipped with expansive stone bench-tops & premium appliances

- Luxurious bathroom with modern design
- Secure car space, storage cage
- Air conditioning system; Security intercom; Laundry room
- Easy access to Eastwood, Top Ryde and Rhodes

Price : Premium One Plus Study and Sunroom