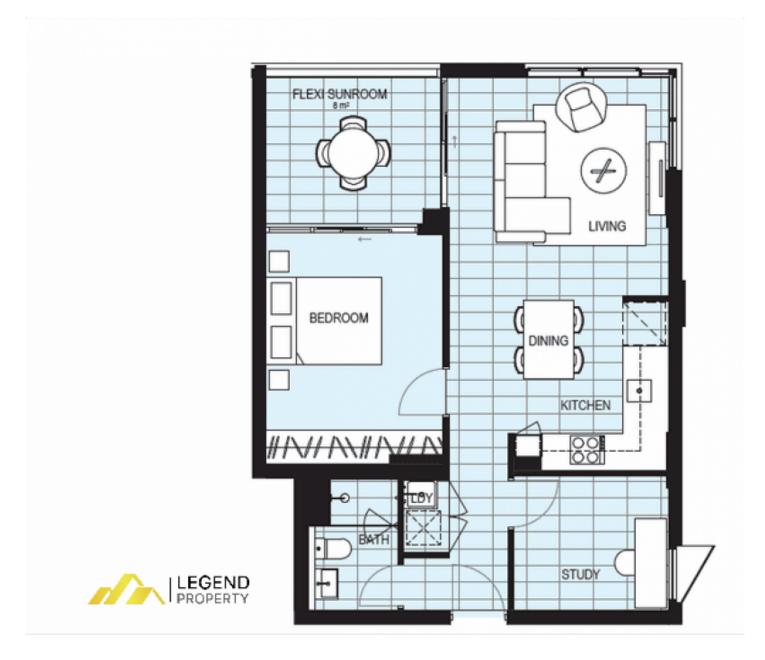

## 659 Victoria Road Melrose Park NSW

Best opportunity to own a highly sought after "Melrose Park Village" complex:

- Ideal north aspect with plenty of natural lights throughout the day

- Light filled open plan living/dining area fitted with quality flooring

- Enclosed Balcony (Sunroom Feature) provide extended living space

- Versatile study area with window can be used as work station or guest room

- Open plan kitchen equipped with expansive stone bench-tops & premium appliances

- Luxurious bathroom with modern design
- Secure car space, storage cage
- Air conditioning system; Security intercom; Laundry room
- Easy access to Eastwood, Top Ryde and Rhodes

Price : Premium One Plus Study and Sunroom