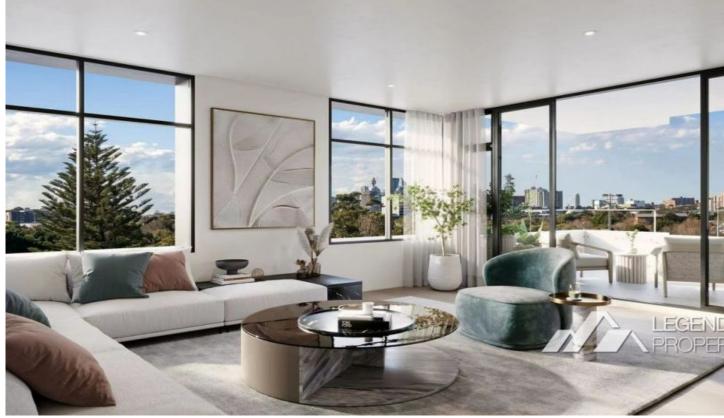

## 57 Ashmore Street Erskineville NSW

As Park Sydney's new Stage 2 building, Arbor is the next exciting phase in Sydney's largest master planned community.

Features of this apartment:

- Well sized 2 bedroom
- Southeast facing with the central park view
- Abundance of natural light
- Top European cooking appliances SMEG
- Fine European tapware and basin Hansgrohe
- Built in robes in both bedrooms
- En-suite master bedroom
- Access to balcony from both bedrooms and living room
- Timber floors throughout the living area and carpet for the bedroom area
- one secured car space and storage cage