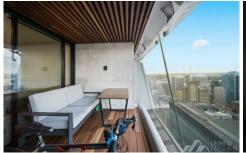

## 3302/117 Bathurst Street Sydney NSW

A magnificent Level 33 water view apartment in Sydney's tallest residential tower - Greenland Centre, offers spectacular city and water views.

The apartment has a north-facing living room and spacious study room with Herringbone engineered timber flooring and floor-to-ceiling windows, leading to a large balcony, with good sized bedroom, spacious bathroom and lots of cupboard space throughout.