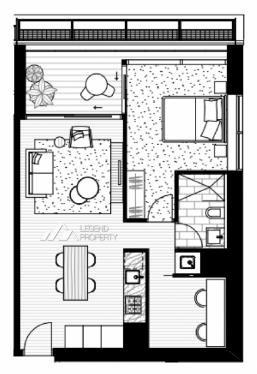

## 3302/117 Bathurst Street Sydney NSW

A magnificent Level 33 water view apartment in Sydney's tallest residential tower - Greenland Centre, offers spectacular city and water views.

The apartment has a north-facing living room and spacious study room with Herringbone engineered timber flooring and floor-to-ceiling windows, leading to a large balcony, with good sized bedroom, spacious bathroom and lots of cupboard space throughout.

## Features:

- Miele appliances including gas cooktop
- Large stone bench-top & an array of storage
- Internal Laundry with 2 in 1 washing machine with dryer
- Master bedroom with extensive built-in wardrobes
- Tiled and spacious bathroom