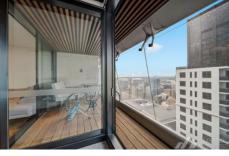

## 3302/117 Bathurst Street Sydney NSW

A magnificent Level 33 water view apartment in Sydney's tallest residential tower - Greenland Centre, offers spectacular city and water views.

The apartment has a north-facing living room and spacious study room with Herringbone engineered timber flooring and floor-to-ceiling windows, leading to a large balcony, with good sized bedroom, spacious bathroom and lots of cupboard space throughout.