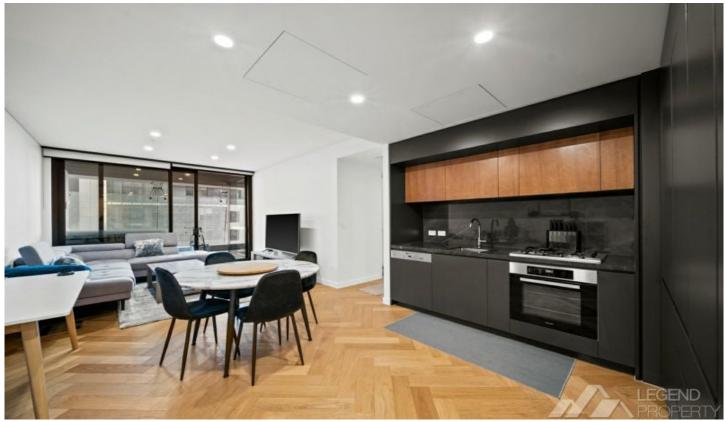

## 3302/117 Bathurst Street Sydney NSW

A magnificent Level 33 water view apartment in Sydney's tallest residential tower - Greenland Centre, offers spectacular city and water views.

The apartment has a north-facing living room and spacious study room with Herringbone engineered timber flooring and floor-to-ceiling windows, leading to a large balcony, with good sized bedroom, spacious bathroom and lots of cupboard space throughout.

## Features:

- Miele appliances including gas cooktop
- Large stone bench-top & an array of storage
- Internal Laundry with 2 in 1 washing machine with dryer
- Master bedroom with extensive built-in wardrobes
- Tiled and spacious bathroom