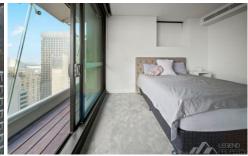

## 3302/117 Bathurst Street Sydney NSW

A magnificent Level 33 water view apartment in Sydney's tallest residential tower - Greenland Centre, offers spectacular city and water views.

The apartment has a north-facing living room and spacious study room with Herringbone engineered timber flooring and floor-to-ceiling windows, leading to a large balcony, with good sized bedroom, spacious bathroom and lots of cupboard space throughout.