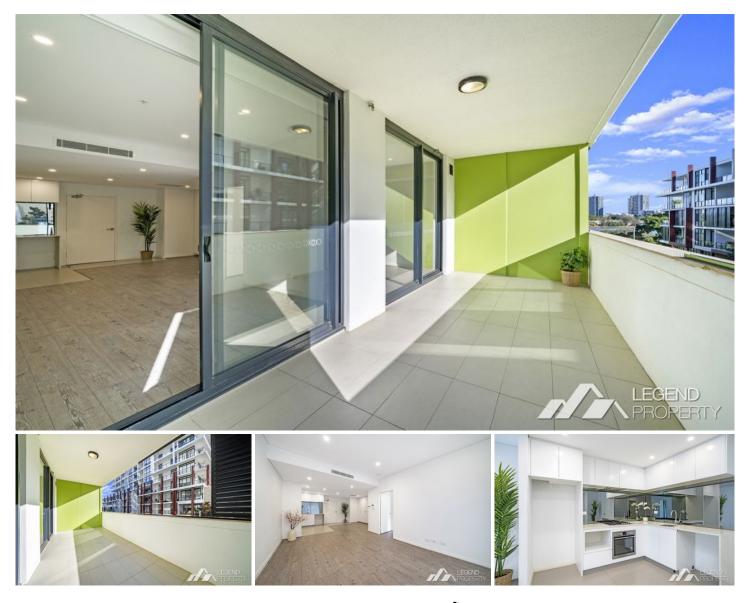

## C501/41 Belmore Street RYDE NSW

This immaculately presented 5-year newly full brick spacious 1 BIG bedroom with the waterfront views in the convenient Premium Location. It is on the L5 of a modern security block and ideal for both smart investors and home occupiers to move in.

Featuring sun drenched dual with the popular northwestern aspect, updated contemporary interiors & situated in a highly sought after Meadowbank fringe locale within a short stroll to railway station, with bus shop at the doorstep, walking distance to the waterfront, Ferry, restaurants, cafes and parks and Top Ryde Shopping Centre, easy access to Wentworth point and Ryde/Epping/MQ/Parramatta CBD.

It features:

Open plan living and dining area with air conditioning and timber flooring