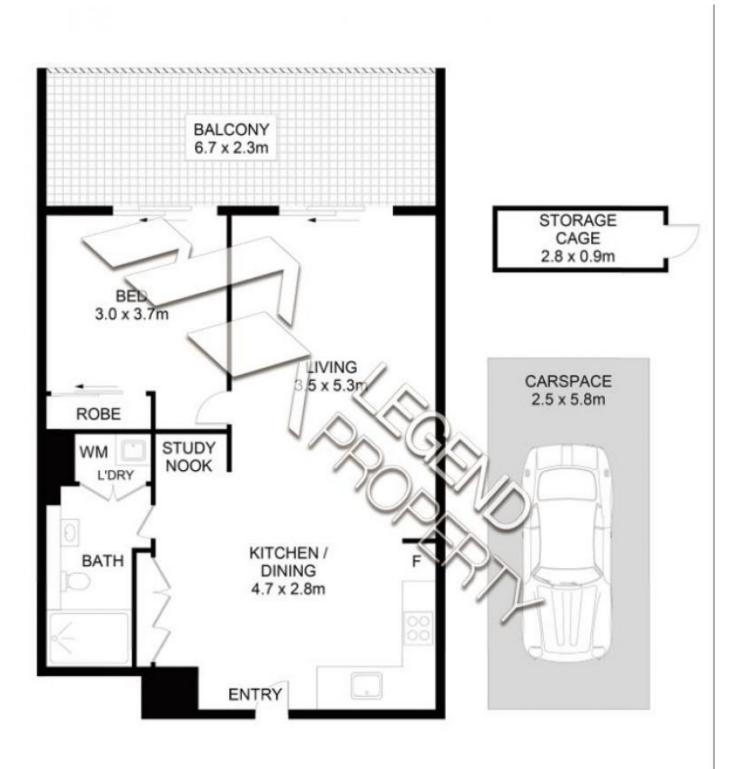

## C501/41 Belmore Street RYDE NSW

This immaculately presented 5-year newly full brick spacious 1 BIG bedroom with the waterfront views in the convenient Premium Location. It is on the L5 of a modern security block and ideal for both smart investors and home occupiers to move in.

It features:

Open plan living and dining area with air conditioning and timber flooring