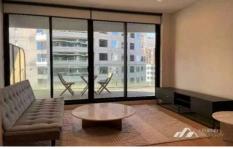

## Features:

- High-end finishes
- Floor to ceiling thermal glass windows
- Large balconies with expansive entertaining spaces
- Study/media area.