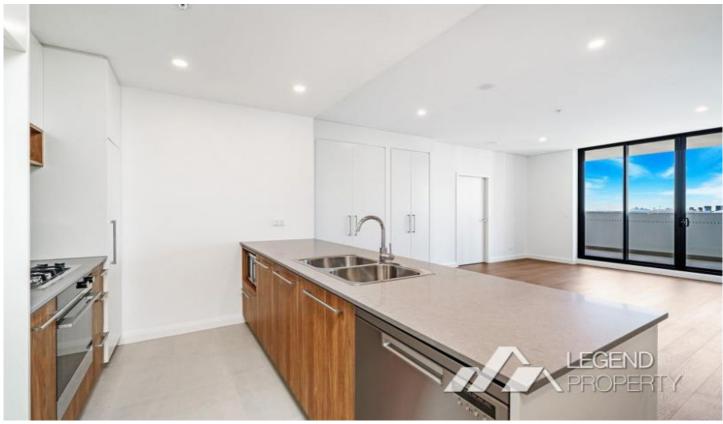

This 2 bedroom developed by Shokai and Tier 1 builder Parkview with quality finishes, elegant interiors, and secure basement parking. A huge podium on level 4 with a green meadow BBQ area and child facilities. The ground floor is a 7000 sqm shopping mall, which contains Woolies, Asian groceries, restaurants, Gym, and cafes.

When entering this selection of 2 bedrooms, you would meet a spacious floorplan all leading through to a large balcony with a stunning city view. an oversized study with a window could fit a double bed.