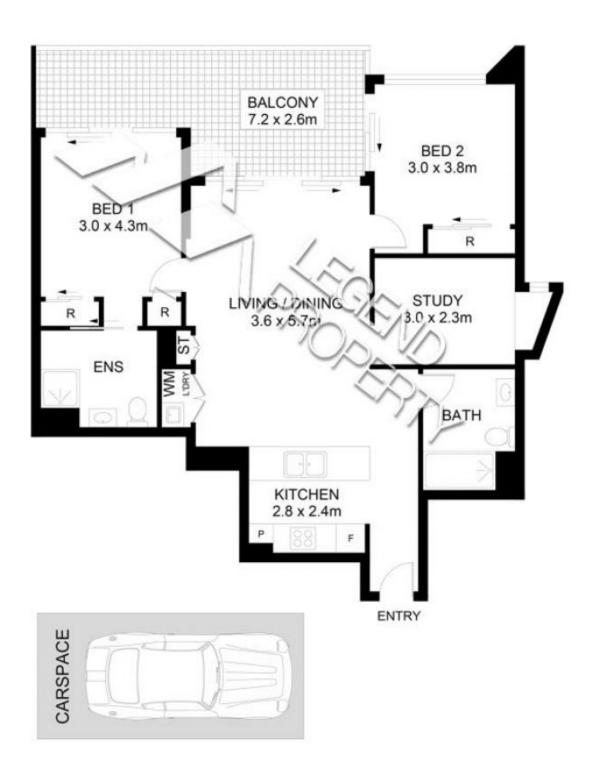

## 1204/28 Cowper Street GRANVILLE NSW

A selection of residence offering a convenient lifestyle at Granville Place apartment. It is a boutique development of an oversized 2-bed apartment, located right next to Granville Station.

When entering this selection of 2 bedrooms, you would meet a spacious floorplan all leading through to a large balcony with a stunning city view. an oversized study with a window could fit a double bed.