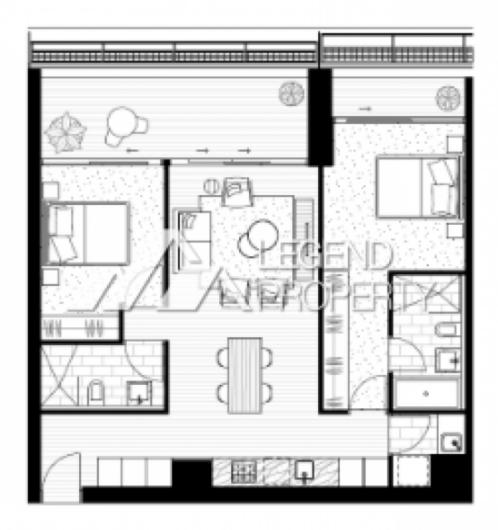

## Level 77/115-119 Bathurst Street SYDNEY NSW

North Facing Level 77 Luxury 2 Bedroom View and Natural light

115 Bathurst Street, Sydney- the new international address. Don't miss the chance of purchasing an exquisite high end apartment in Sydney's new iconic landmark due to complete in late 2020.

Unravelling views, luxurious, an enviable location and address to have. Greenland Centre Sydneys upper levels will offer unrivalled panoramic views encompassing the CBD, Blue Mountains, Hyde Park and Sydney Harbour. Located in the 50 levels this apartment is certainly designed to impress.

Interiors are elegant, spacious and exceptional luxurious. Amenities include indoor-outdoor pool, gymnasium, sauna and spa, sun deck and multi-function residents room and a

2 🕒 2 🔓 1 😭

**View**: https://www.legendproperty.com.au/sale/nsw/syd ney-city/sydney/residential/apartment/7289493