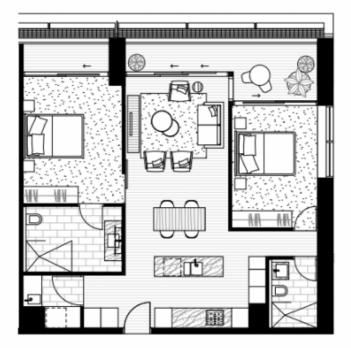

## 2 Bedroom DDA

Internal area 85 - 86 m² External area 12 - 13 m<sup>2</sup> **Total 97 - 99 m<sup>2</sup>** 

Apartments 51.01, 53.01, 56.01, 58.01, 61.01, 62.01, 63.01, 65.01, 72.01, 73.01, 75.01, 76.01