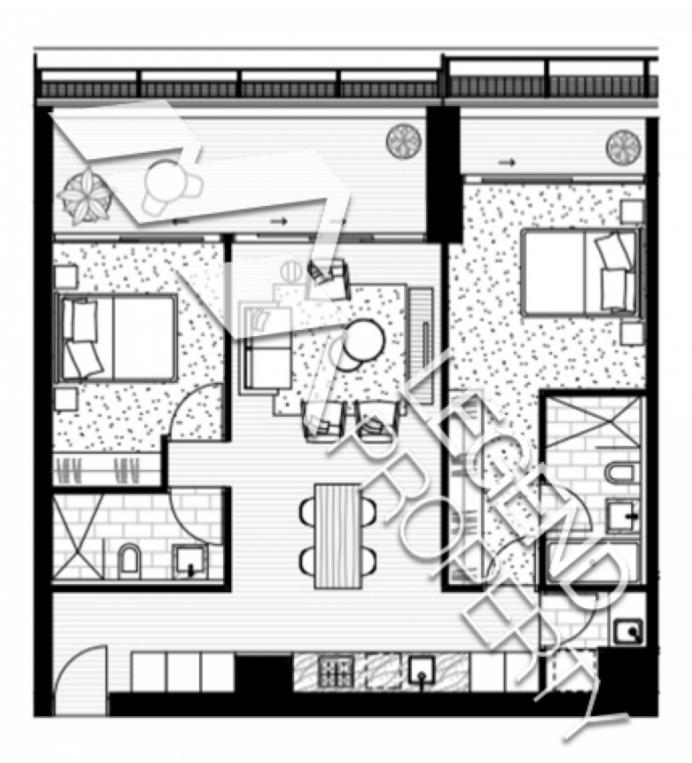

This North-facing two-bedroom apartment with secured car spot offers large internal space and spacious balcony, located at high level, within 'Greenland Center', a stunning cosmopolitan new development of luxury and effortless urban convenience.

2 🚐 2 🚍 1 🗬

**View**: https://www.legendproperty.com.au/sale/nsw/syd ney-city/sydney/residential/apartment/7289503