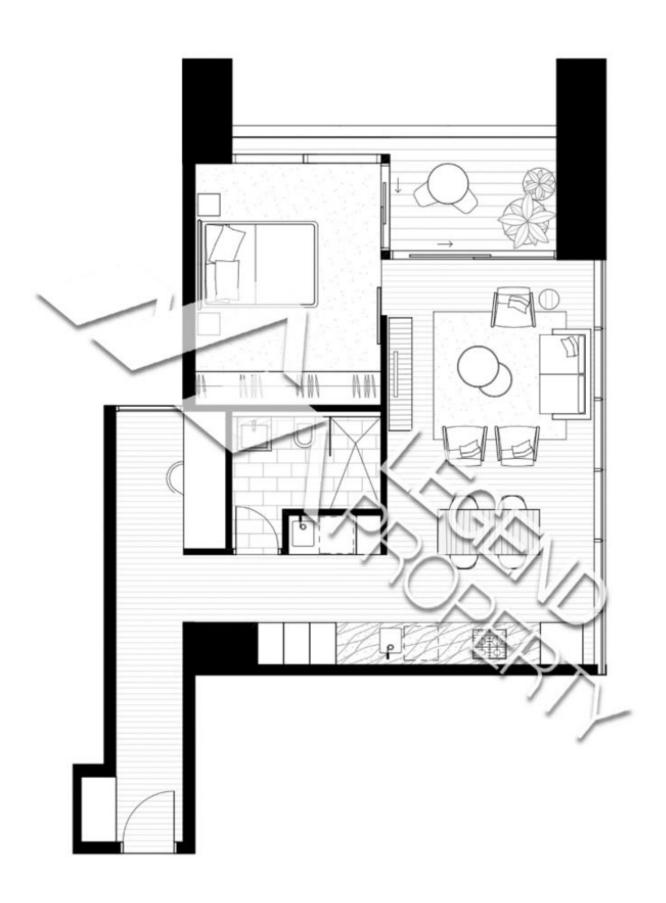

nd tower Sydney's tallest residential tower in the middle of the buzzing Sydney CBD. This 235-metre-tall skyscraper boasts the most contemporary architectural excellence and luxury like no others with never-seen-before panoramic views encompassing Sydney harbour, city and parklands.

Featured with unique and revolutionary balconies allowing true indoor-outdoor connections with a glass front, this building provides residents with protection from wind and noise. Strategically located in the heart of Sydney CBD, Greenland is within walking distance to all modes of public transport, shops, entertainment and the most prestigious schools and universities.

The apartment features:

## 1 🕒 1 🖳

**View**: https://www.legendproperty.com.au/sale/nsw/syd ney-city/sydney/residential/apartment/7289505