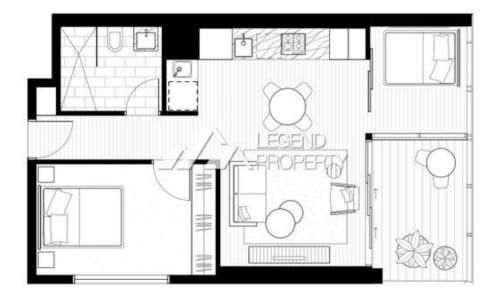

1 bedroom + study area with window, can be used as 2

1 🛌 1 🖺

**View**: https://www.legendproperty.com.au/sale/nsw/syd ney-city/sydney/residential/apartment/7289510

## 1 Bedroom

Internal area  $54 - 55 \text{ m}^2$ External area  $7 - 8 \text{ m}^2$ **Total 61 - 63 m**<sup>2</sup>