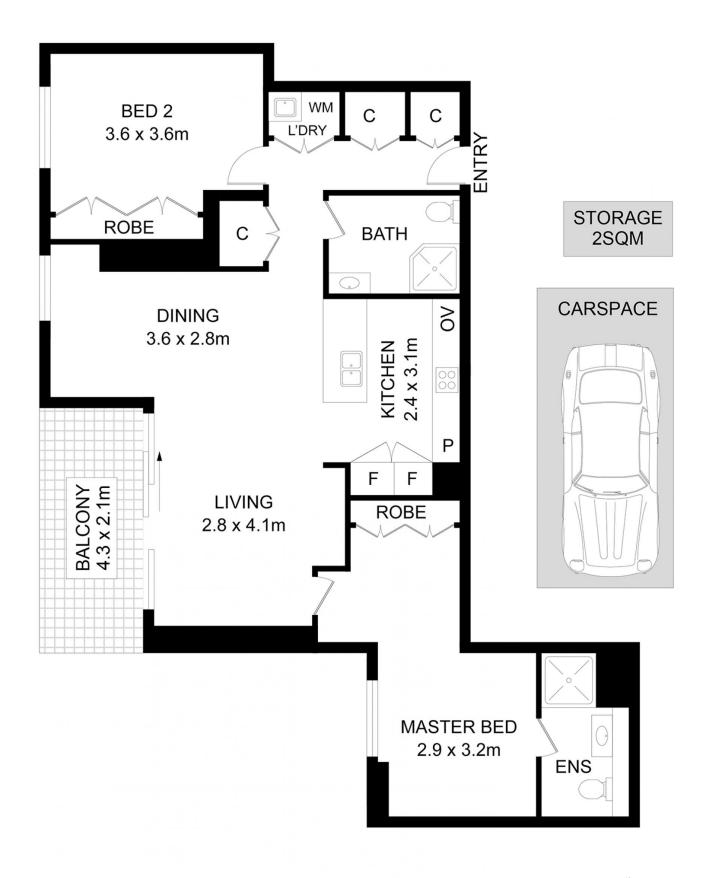

North facing living room, bedrooms and balcony, get the most direct sunlight.

Located on Level 20 with beautiful view (total 21 storeys). Internal area 80sqm, balcony area 8sqm, 1car space 13sqm, 1 storage cage 2sqm. Total 103sqm.

## 2002/221 Miller Street, North Sydney

DISCLAIMER: No liability for the accuracy of details contained within our floor plans. All plans are drawn and also checked to the best of our ability, however information contained in our floor plans such as area calculations are approximate, and have not been surveyed or drawn to scale. Our floor plans are for representational purposes only and should be used as such. Do not attempt to refer to our floor plans for structural or detailed information.