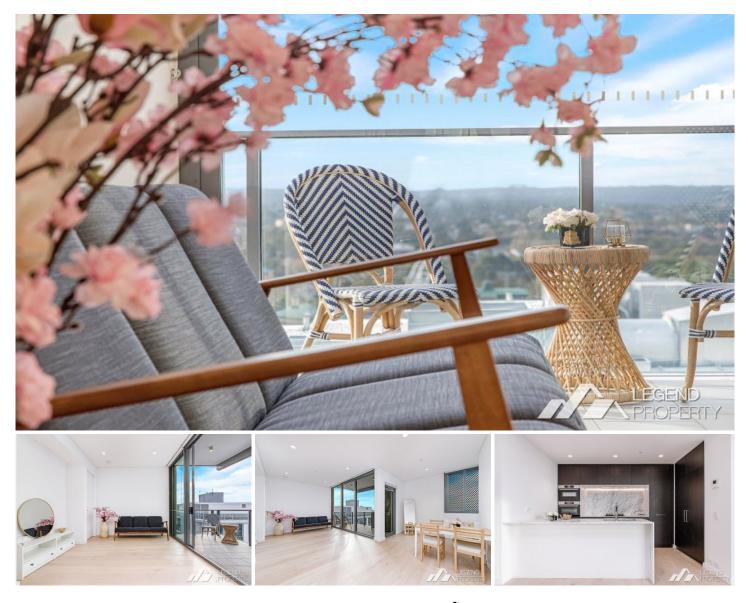

This apartment brings you luxury living lifestyle. High level north facing two-bedroom two bathrooms one parking apartment perfect for both investment and owner occupiers.

The stunning propertys key features:

North facing living room, bedrooms and balcony, get the most direct sunlight.

Located on Level 20 with beautiful view (total 21 storeys). Internal area 80sqm, balcony area 8sqm, 1car space 13sqm, 1 storage cage 2sqm. Total 103sqm.

Premium upgraded finishes: Two door fridge freezer, Stunning Timber flooring in living room and bedrooms, Ducted Air conditioning, Natural stone Benchtops and Backsplash, Bosch Built in Oven with steam Assist, Bosch