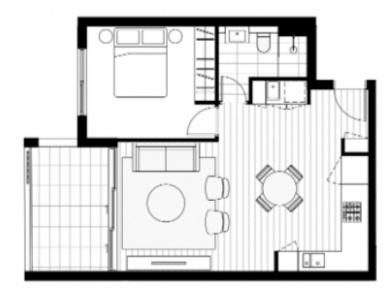

## 1 Gloucester Avenue BURWOOD NSW

A collection of new boutique apartments conveniently situated in the heart of vibrant inner city suburb Burwood, Adela presents a contemporary approach to living that delivers practical flexibility for the future.

Unique and functionally resolved both inside and out, this apartment is perfectly positioned to balance proximity to buzzing urban areas with tranquil suburban calm making it a truly idyllic place to call home.

The extraordinarily well crafted structure of Adela, courtesy of PBD Architects, was designed to create a harmonious, tranquil living environment with spaces catering to a range of practical lifestyle considerations.

The simple yet contemporary interiors are thoughtfully designed to be efficient, flexible and inviting, allowing for

1 🚐 1 🖺 1 🗬

**View**: https://www.legendproperty.com.au/sale/nsw/inne r-west/burwood/residential/apartment/7291651