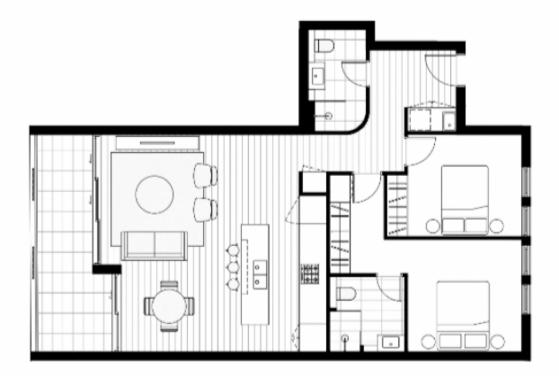

The simple yet contemporary interiors are thoughtfully designed to be efficient, flexible and inviting, allowing for

2 🔄 2 🔓 1 😭

**View**: https://www.legendproperty.com.au/sale/nsw/inne r-west/burwood/residential/apartment/7291652