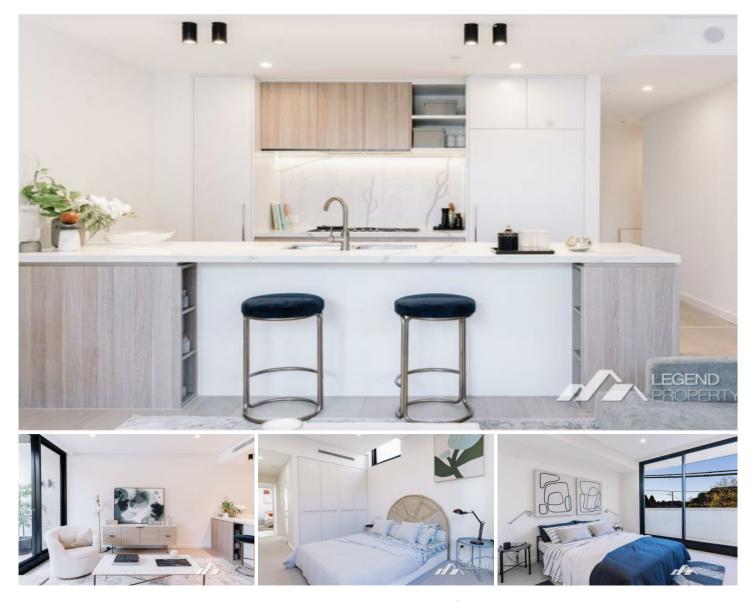

Unique and functionally resolved both inside and out, this apartment is perfectly positioned to balance proximity to buzzing urban areas with tranquil suburban calm making it a truly idyllic place to call home.

The extraordinarily well crafted structure of Adela, courtesy of PBD Architects, was designed to create a harmonious, tranquil living environment with spaces catering to a range of practical lifestyle considerations.

The simple yet contemporary interiors are thoughtfully designed to be efficient, flexible and inviting, allowing for

2 🔄 2 🔓 1 😭

**View**: https://www.legendproperty.com.au/sale/nsw/inne r-west/burwood/residential/apartment/7291652