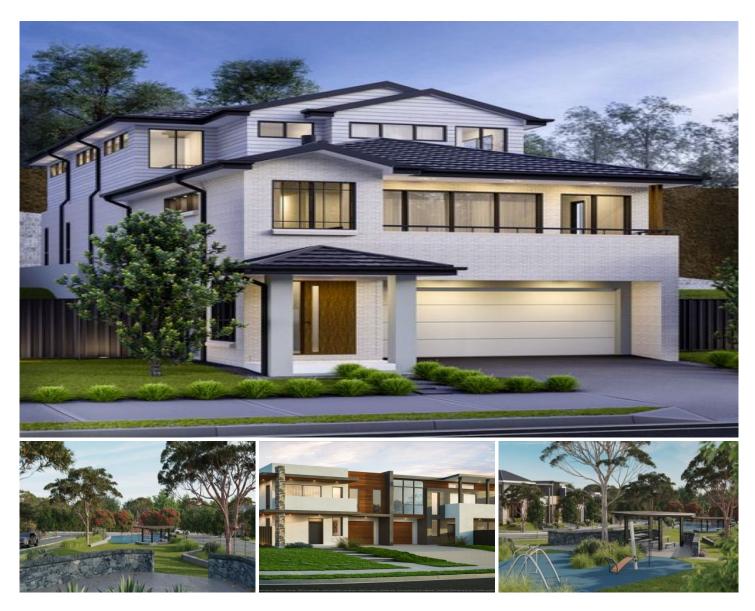

## **Driftway Drive Pemulwuy NSW**

Masterplanned design, superior location and high quality construction combine in Western Sydney's spectacular new community, Parade. Located only 30 kilometres west of the CBD, 11km from Parramatta and home to Prospect Hill - the highest point between the Blue Mountains and Sydney, Pemulwuy represents the peak of modern living.

Elevated amongst 44 hectares of parklands and neighboured by the vast lake and picturesque terrains of Prospect Hill, Parade experiences the best of both worlds - an incredible sense of tranquility, alongside supreme conveniences, services, and all the touches of a Metro home. This is just the beautiful beginning of a lifelong adventure.