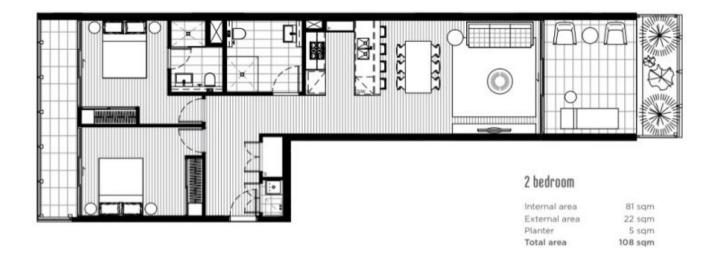

ney CBD, Cahill Gardens offers superb natural and urban amenities close to home. Enjoy great local schools, stores, supermarkets, medical services and rapid commuting with cosmopolitan Marrickville, Brighton-Le-Sands beach, Newtown and Erskineville moments away.

Stroll to Wolli Creek station for a quick three-stop ride to the CBD and one stop to the airport. The nearby M5 and Princes Highway provide seamless links to the city and beyond. Commute to work

or Sydneys premier universities with ease. Shop local at the piazza-style Wolli Creek Village Square, amble down to Woolworths for groceries, or browse the boutiques at the fashionable neighbouring inner-city villages.

2 🔄 2 🔓 1 🖨

**View**: https://www.legendproperty.com.au/sale/nsw/st-g eorge/wolli-creek/residential/apartment/7300199