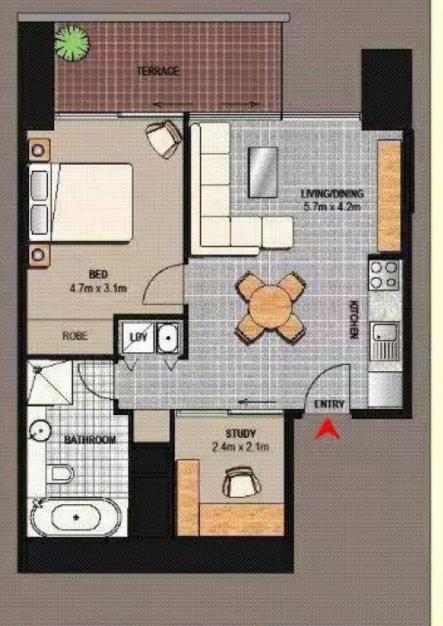

## Features:

- Highly designed interior layout with an open living space, one bedroom and one spacious study room which definitely approaches a second bedroom.
- Spectacular balcony providing abundant natural light whilst capturing the fantastic City views and Darling Harbour fireworks.
- Well-appointed open kitchen with quality European

## 1 BED + STUDY UNIT

UNIT 1801, 2101, 2201, 2301, 2401, 2501 MIRROR UNIT 1806, 1906, 2106, 2206, 2306, 2406, 2506

AREA = 62,9m2 Level 18 - 25

- Wall to wall glass leading to lovely entertainment terrace
- · Full bathroom