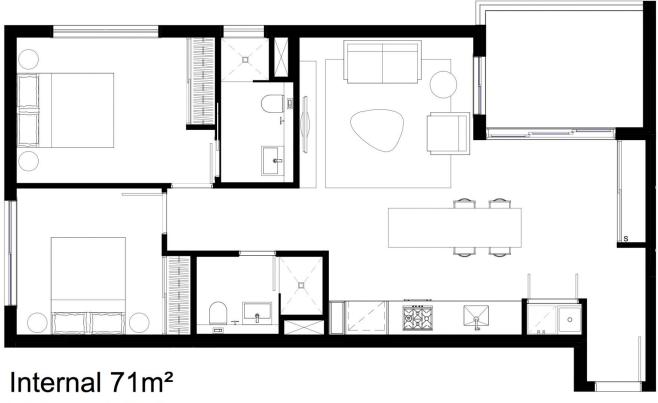

2 🔄 2 🔓 1 🖨

**Price**: \$ 900,000

**View**: https://www.legendproperty.com.au/sale/nsw/inn

er-west/burwood/residential/apartment/7311083

External 8m<sup>2</sup> Total 79m<sup>2</sup>