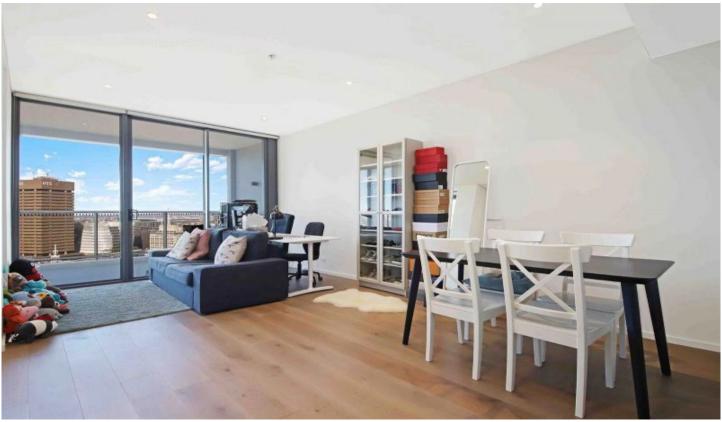

- \*One specious luxury bedroom with build-in
- \* Internal Area: 50sqm, External Area:8sqm, Total Area: 58sqm
- \* Superb modern designed Miele kitchen with gas cooking, stone benchtop, overhead mirror cabinets
- \* Timber floors, LED lighting, ducted air conditioning and storage
- \* HasONE car space and one storage
- \* Internal laundry with dryer
- \* Vast sky deck, heated pool, lawns, kitchen gardens
- \* In Sydney's premier dining, retail and entertainment hub