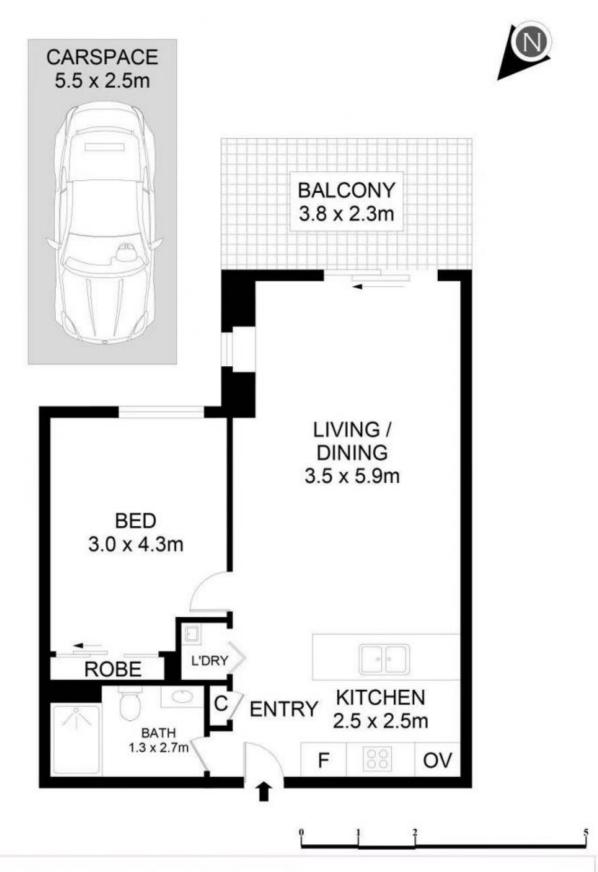

## 3279/65 Tumbalong Boulevard HAYMARKET NSW

Perfect location in Sydney CBD! This excellent development provides a rare opportunity to live in the heart of Sydney City.In here you enjoy a leisure and lifestyle, entertainment and education, the comes together at DARLING Square.

- \*One specious luxury bedroom with build-in
- \* Internal Area: 50sqm, External Area:8sqm, Total Area: 58sqm
- \* Superb modern designed Miele kitchen with gas cooking, stone benchtop, overhead mirror cabinets
- \* Timber floors, LED lighting, ducted air conditioning and storage
- \* HasONE car space and one storage
- \* Internal laundry with dryer
- \* Vast sky deck, heated pool, lawns, kitchen gardens
- \* In Sydney's premier dining, retail and entertainment hub

## 3279/65 Turnbalong Boulevard, Haymarket

Disclaimer

Floor Plan measurements are approximate and are for illustrative purposes only. While we cannot doubt the floor plans accuracy, we make no guarantee, warranty or representation as to the accuracy and completeness of the floor plan