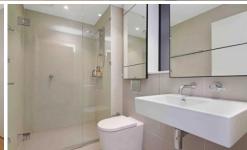

- \*One specious luxury bedroom with build-in
- \* Internal Area: 50sqm, External Area:8sqm, Total Area: 58sqm
- \* Superb modern designed Miele kitchen with gas cooking, stone benchtop, overhead mirror cabinets
- \* Timber floors, LED lighting, ducted air conditioning and storage
- \* HasONE car space and one storage
- \* Internal laundry with dryer
- \* Vast sky deck, heated pool, lawns, kitchen gardens
- \* In Sydney's premier dining, retail and entertainment hub