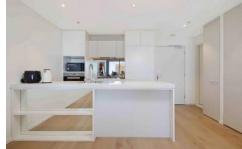

- \*One specious luxury bedroom with build-in
- \* Internal Area: 50sqm, External Area:8sqm, Total Area: 58sqm
- \* Superb modern designed Miele kitchen with gas cooking, stone benchtop, overhead mirror cabinets
- \* Timber floors, LED lighting, ducted air conditioning and storage
- \* HasONE car space and one storage
- \* Internal laundry with dryer
- \* Vast sky deck, heated pool, lawns, kitchen gardens
- \* In Sydney's premier dining, retail and entertainment hub