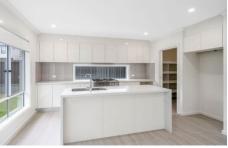

## Features:

- Formal lounge and airy, open plan family/meals featuring generous gas kitchen and large island bench.
- 4 Good Sized Bedrooms including Master, 3 with built in wardrobes
- The master bedroom offers ensuite bathroom and walk-in
- Open Plan living area and Formal living areas
- Low Maintenance backyard
- Blinds for all windows and sliding doors.