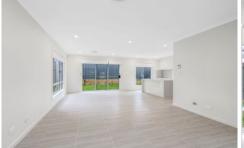

## Features:

- Formal lounge and airy, open plan family/meals featuring generous gas kitchen and large island bench.
- 4 Good Sized Bedrooms including Master, 3 with built in wardrobes
- The master bedroom offers ensuite bathroom and walk-in
- Open Plan living area and Formal living areas
- Low Maintenance backyard
- Blinds for all windows and sliding doors.