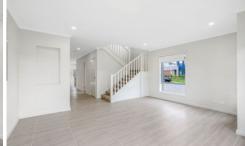

## Features:

- Formal lounge and airy, open plan family/meals featuring generous gas kitchen and large island bench.
- 4 Good Sized Bedrooms including Master, 3 with built in wardrobes
- The master bedroom offers ensuite bathroom and walk-in
- Open Plan living area and Formal living areas
- Low Maintenance backyard
- Blinds for all windows and sliding doors.