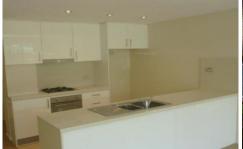

## Level G/16-22 Dumaresq Street Gordon NSW

The open-plan design layout is a perfect match with Sydney's relaxed lifestyle and beautiful weather, The master bedroom features en-suite bathroom, Open-plan living and dining. Modern gourmet kitchen with quality appliances. Definitely an ideal residence for small families, couples, city commuters or down-sizers.

Some of the many quality features included:

- Sunny Private Courtyard perfect for BBQ's and entertaining
- Ducted air-conditioning,
- Gourmet kitchen with gas cooking, dishwasher and range hood
- Ensuite and main bathroom with separate bath and shower,
- Built-in robes for all bedrooms