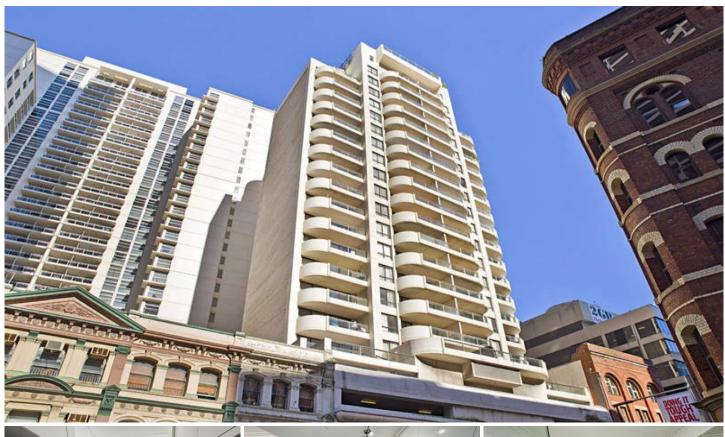

## Level 20/57 Liverpool Street Sydney NSW

Centrally located in the heart of the CBD close to shops, transport, cafés and restaurants.

- Level 20, north facing, bright and sunny with extensive city views
- Large balcony with 2 Sliding Door access from both Living Room & Bedroom
- Large living room with north facing Window and sliding door to Balcony
- Generous sized bedroom with built in wardrobe and sliding door to Balcony
- Kitchen with dishwasher
- Internal laundry
- Ducted air-conditioning
- Security car space,