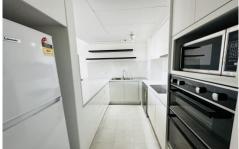

## Level 20/57 Liverpool Street Sydney NSW

Centrally located in the heart of the CBD close to shops, transport, cafés and restaurants.

- Level 20, north facing, bright and sunny with extensive city views
- Large balcony with 2 Sliding Door access from both Living Room & Bedroom
- Large living room with north facing Window and sliding door to Balcony
- Generous sized bedroom with built in wardrobe and sliding door to Balcony
- Kitchen with dishwasher
- Internal laundry
- Ducted air-conditioning
- Security car space,