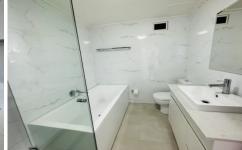

## Level 20/57 Liverpool Street Sydney NSW

Centrally located in the heart of the CBD close to shops, transport, cafés and restaurants.

- Level 20, north facing, bright and sunny with extensive city views
- Large balcony with 2 Sliding Door access from both Living Room & Bedroom
- Large living room with north facing Window and sliding door to Balcony
- Generous sized bedroom with built in wardrobe and sliding door to Balcony
- Kitchen with dishwasher
- Internal laundry
- Ducted air-conditioning
- Security car space,