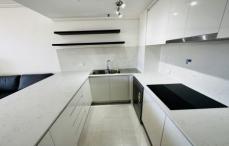

## Level 20/57 Liverpool Street Sydney NSW

Centrally located in the heart of the CBD close to shops, transport, cafés and restaurants.

- Level 20, north facing, bright and sunny with extensive city views
- Large balcony with 2 Sliding Door access from both Living Room & Bedroom
- Large living room with north facing Window and sliding door to Balcony
- Generous sized bedroom with built in wardrobe and sliding door to Balcony
- Kitchen with dishwasher
- Internal laundry
- Ducted air-conditioning
- Security car space,