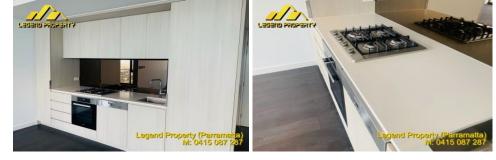

FEATURES INCLUDE:

- District-view or City view
- Spacious bedroom with extensive built-ins
- Sleek kitchen equipped with Miele appliances
- Luxury bathroom fitted with quality tiles