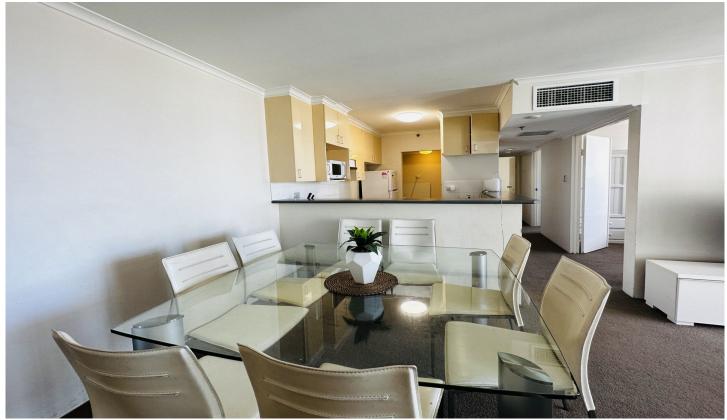

## Level 33/226/398 Pitt Street Haymarket NSW

luxury 3 bedroom apartment located on Level 33, Centrally positioned in the Sydney CBD, World Square, Chinatown and Hyde Park.

This apartment offers a low maintenance lifestyle of incredible convenience with eateries, shops, major transport links and theatres at your doorsteps.

## Features:

- Furnished
- Stylish kitchen with appliances
- Internal laundry with washer
- Security building with intercom, concierge and resort style facilities
- Airy and quiet 3 bedrooms. Main w/ ensuite
- Gorgeous city views
- Lock-up Garage