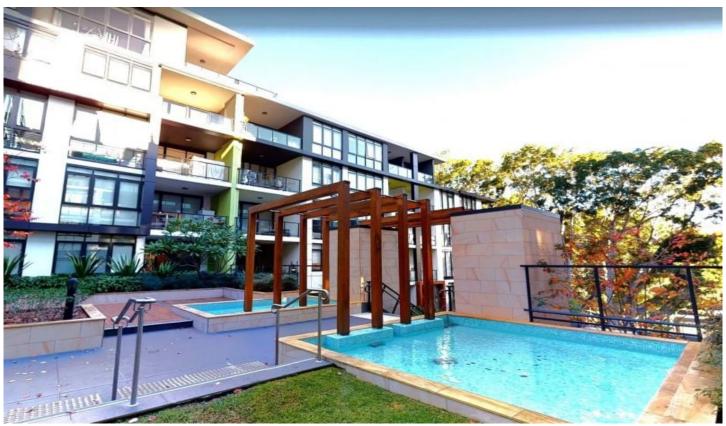

## B707/41-45 Belmore Street Ryde NSW

Spacious 2 bedroom, main with ensuite & WIR Large combined living and dining space Comfortable kitchen including a gas cooktop Reversed cycle a/c throughout Modern and designed bathroom Secure inter-com, lift access, and car space Location Benefits:

Stroll to waterside walk and local parks with playgrounds and BBQ facilities

Close to the Train station and Ferry

Easy access to Rhodes waterside, Top Ryde City, DFO

Shepherds Bay Village Plaza

Ryde Aquatic and Leisure centre