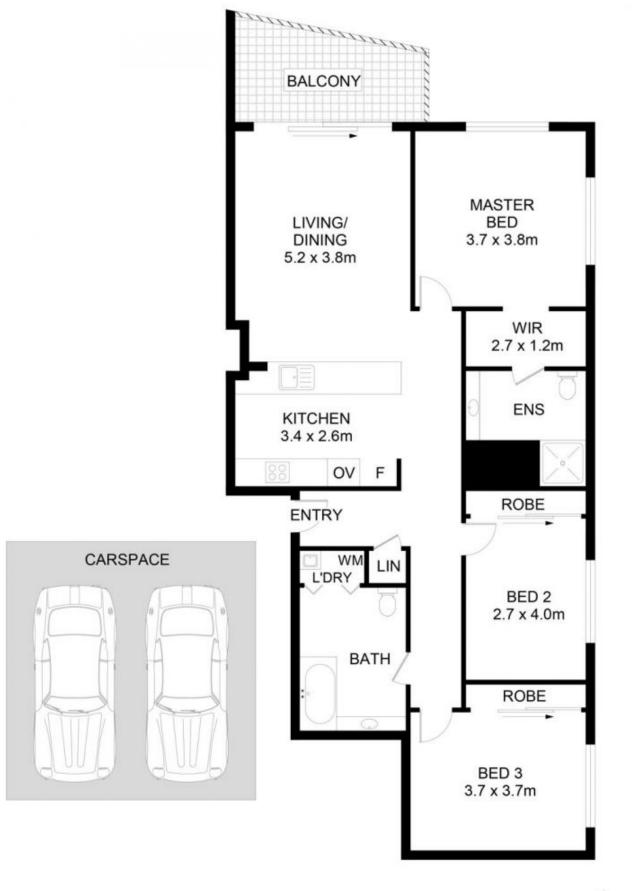

## 1710/8 Brown Street Chatswood NSW

## 1710/8 BROWN STREET, CHATSWOOD

This uniquely designed NORTH facing three bedroom apartment is located in a quiet position of the highly acclaimed Multiplex development. 'The Chelsea Apartments', It offers modern quality interiors with light filled living & dining flowing out onto balcony with far reaching views of Blue Mountains.

## The Apartment

. North aspect, Bright and Sunny

3 📮 2 🔓 2 😭

**View**: https://www.legendproperty.com.au/lease/nsw/north-shore-lower/chatswood/residential/apartment/7422205

## 1710/8 Brown Street, Chatswood