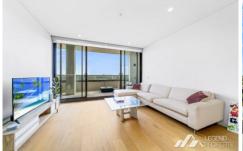

- The building has 24-hour concierge service
- Elegant finishes including Miele appliances and reconstituted stone bench tops
- Engineered timber floorboards in living areas and carpet in bedroom areas
- Internal laundry with clothes dryer
- Security car space and storage
- Ducted air conditioning system

## The Residences

2 BEDROOM 2 BATH

Level 12

INTERNAL AREA: EXTERNAL AREA: 87 m<sup>2</sup> 14 m<sup>2</sup>

THELENNOXPARRAMATTA.COM.AU

Disclaimer: This document is prepared for the purpose of provising an impression of The Lennox, and is not intended for any other purpose. All details, images and statements are based on the intention of, and information available to, Prime Parametata Development Pby Ltd and its related entities, (logether, Aoyuan intentacional) as at the time for publication August 2000 and many change due to flux the circumstances. This document is not legally inding on Apoyan intensitional, does not give any warranty in related.