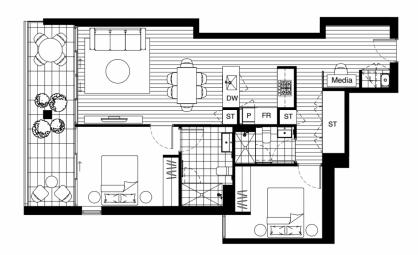

## The Residences

2 BEDROOM 2 BATH

Level 12

INTERNAL AREA: EXTERNAL AREA: 87 m<sup>2</sup> 14 m<sup>2</sup>

THELENNOXPARRAMATTA.COM.AU

Disclaimer: This document is prepared for the purpose of provising an impression of The Lennox, and is not intended for any other purpose. All details, images and statements are based on the intention of, and information available to, Prime Parametata Development Pby Ltd and its related entities, (logether, Aoyuan intentacional) as at the time for publication August 2000 and many change due to flux the circumstances. This document is not legally inding on Apoyan intensitional, does not give any warranty in related.