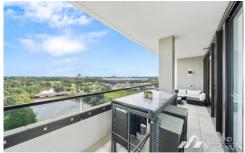

## 1203/12 Phillip Street Parramatta NSW

Stunning residential tower in Parramatta's CBD, with Gym, heated Pool, entertaining deck, BBQ, function room, 24 hours concierge service and more...

Ground floor retail and intimate alfresco dining precinct. New multi-billion dollar transport networks including West Connex, the new Light rail project, Parramatta Square and more..

## The Residences

2 BEDROOM 2 BATH

Level 12

INTERNAL AREA: EXTERNAL AREA: 87 m<sup>2</sup> 14 m<sup>2</sup>

THELENNOXPARRAMATTA.COM.AU

Disclaimer: This document is prepared for the purpose of provising an impression of The Lennox, and is not intended for any other purpose. All details, images and statements are based on the intention of, and information available to, Prime Parametata Development Pby Ltd and its related entities, (logether, Aoyuan intentacional) as at the time for publication August 2000 and many change due to flux the circumstances. This document is not legally inding on Apoyan intensitional, does not give any warranty in related.