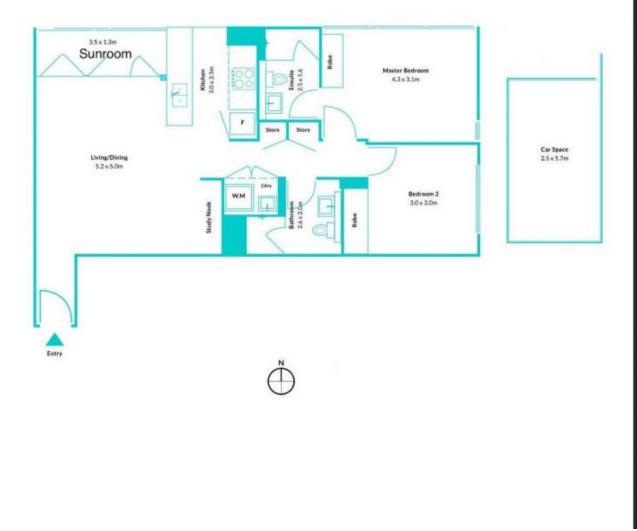

- Elevated due north aspect with plenty of light and breeze
- Sunroom / Enclosed balcony feature

- Only 240 metres to St Leonards Station, 450 to Coles Central

- Floor-to-ceiling glazing, natural sunlight in every room
- Vibrant open living space with seamless outdoor connection
- Host dinner parties with Chatswood's lights in the background
- Versatile balcony can be fully enclosed into a wintergarden
- Pristine kitchen with mirrored splashback and AEG