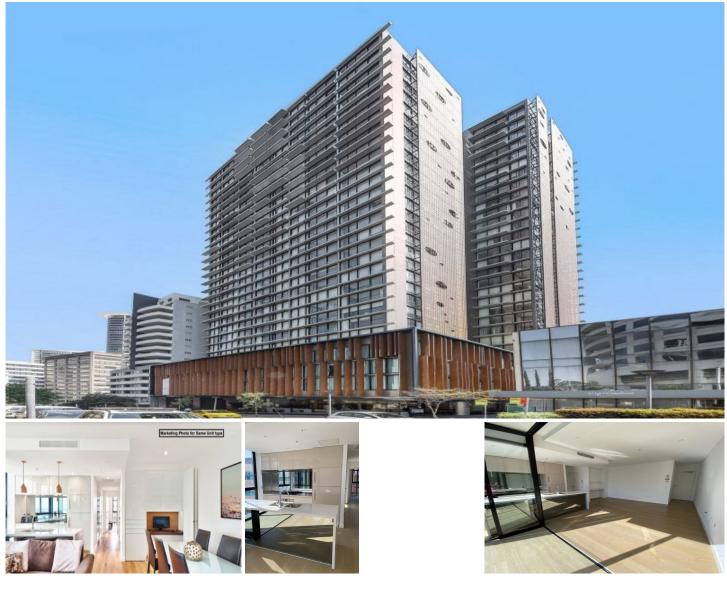

## 502/10 Atchison Street St Leonards NSW

Commanding a peaceful north facing apartment achieves deluxe comfort with a selection of premium inclusions. Just five kilometres from the CBD, 'Air' offers superb facilities and a highly central location.

- Elevated due north aspect with plenty of light and breeze
- Sunroom / Enclosed balcony feature

- Only 240 metres to St Leonards Station, 450 to Coles Central

- Floor-to-ceiling glazing, natural sunlight in every room
- Vibrant open living space with seamless outdoor connection
- Host dinner parties with Chatswood's lights in the background
- Versatile balcony can be fully enclosed into a wintergarden
- Pristine kitchen with mirrored splashback and AEG