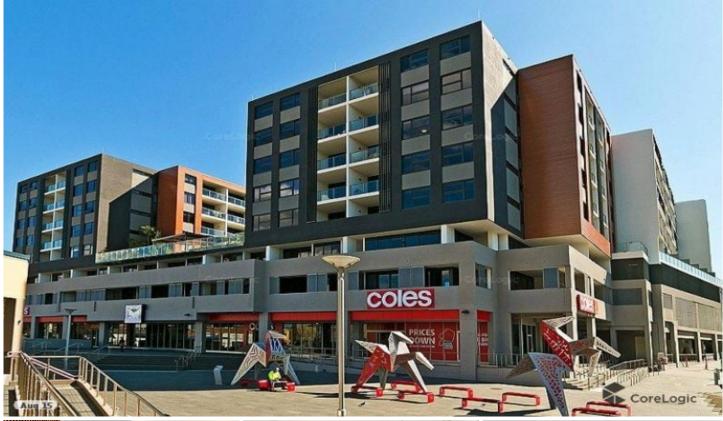

## 330/14B Anthony Road West Ryde NSW

Central Square, in the heart of West Ryde

- -Super convientent location/ above Coles supermarket, cafes & shops across the street, close to schools, parks.
  -Walking distance to the train station and bus interchange
- (approx. 150 m).
- Spacious open plan living & dining with leafy outlook
- -Good size bedrooms with built-ins & access to balcony
- Large sunny balcony great for entertaining & alfresco dining
- Study area Ideally for WFH
- Gas cooking kitchen with ducted range hood
- Ceaserstone bench top and glass splash back
- Stainless steel appliances & dishwasher
- Ducted R/C air-conditioning
- High speed NBN internet ready
- Internal laundry with dryer
- Pet-friendly