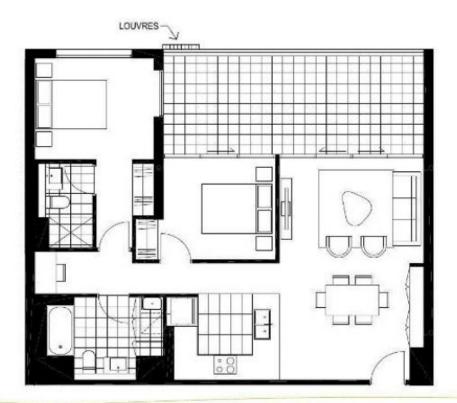

## 330/14B Anthony Road West Ryde NSW

Central Square, in the heart of West Ryde

- -Super convientent location/ above Coles supermarket, cafes & shops across the street, close to schools, parks.
  -Walking distance to the train station and bus interchange
- (approx. 150 m).
- Spacious open plan living & dining with leafy outlook
- -Good size bedrooms with built-ins & access to balcony
- Large sunny balcony great for entertaining & alfresco dining
- Study area Ideally for WFH
- Gas cooking kitchen with ducted range hood
- Ceaserstone bench top and glass splash back
- Stainless steel appliances & dishwasher
- Ducted R/C air-conditioning
- High speed NBN internet ready
- Internal laundry with dryer
- Pet-friendly