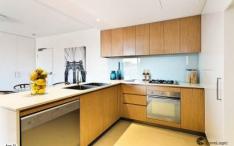

## 330/14B Anthony Road West Ryde NSW

Central Square, in the heart of West Ryde

- -Super convientent location/ above Coles supermarket, cafes & shops across the street, close to schools, parks.
  -Walking distance to the train station and bus interchange
- (approx. 150 m).
- Spacious open plan living & dining with leafy outlook
- -Good size bedrooms with built-ins & access to balcony
- Large sunny balcony great for entertaining & alfresco dining
- Study area Ideally for WFH
- Gas cooking kitchen with ducted range hood
- Ceaserstone bench top and glass splash back
- Stainless steel appliances & dishwasher
- Ducted R/C air-conditioning
- High speed NBN internet ready
- Internal laundry with dryer
- Pet-friendly