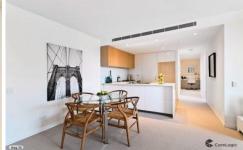

## 330/14B Anthony Road West Ryde NSW

Central Square, in the heart of West Ryde

- -Super convientent location/ above Coles supermarket, cafes & shops across the street, close to schools, parks.
  -Walking distance to the train station and bus interchange
- (approx. 150 m).
- Spacious open plan living & dining with leafy outlook
- -Good size bedrooms with built-ins & access to balcony
- Large sunny balcony great for entertaining & alfresco dining
- Study area Ideally for WFH
- Gas cooking kitchen with ducted range hood
- Ceaserstone bench top and glass splash back
- Stainless steel appliances & dishwasher
- Ducted R/C air-conditioning
- High speed NBN internet ready
- Internal laundry with dryer
- Pet-friendly