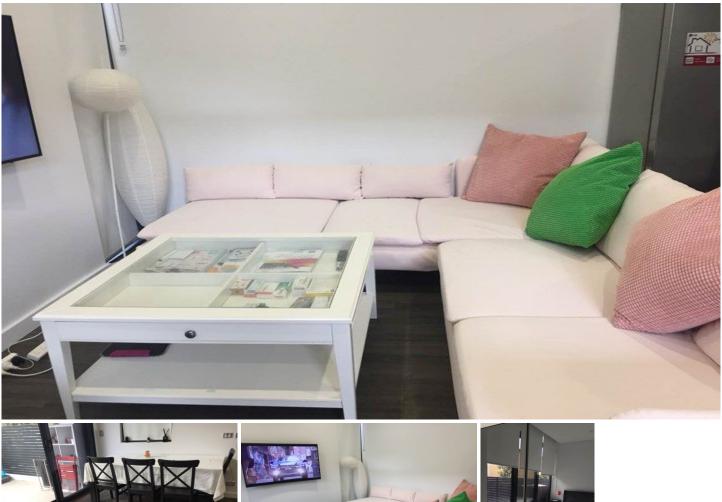

## Features:

- Fully furnished and present Samsung's curved screen TV
- 5-star facilities: Pool, Spa, Sauna, Gym, Childcare

- Fully air-conditioned and generous size bedroom with carpet & built-in wardrobe

- All glass window & doors have a solar tint to reduce heat
- Timber-finished tiles throughout open plan living/dining
- Modern kitchen with Caesar stone benchtop and soft closing drawers
- Modern bath with freestanding bath and floor to ceiling