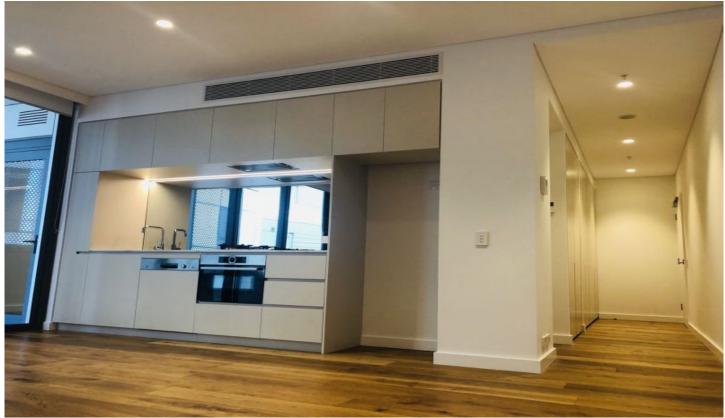

## 1302/221 Miller Street NORTH SYDNEY NSW

- 600 meters to North Sydney Train station, 4km to Sydney CBD
- Open plan lounge & dining area with access to the enclosed balcony/rooftop garden
- Designer kitchen with stainless steel European appliances and stone bench top
- Spacious bedroom with built-ins
- Separate study area
- Secured building with Intercom & Access Control
- Onsite building management/concierge
- Surrounded by lots of best schools in Sydney
- Concierge Service
- Fully equipped gymnasium
- Rooftop garden
- BBQ facilities