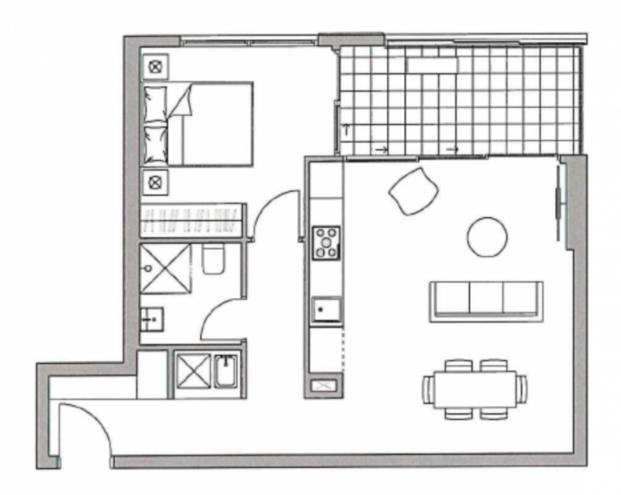

## 1302/221 Miller Street NORTH SYDNEY NSW

- 600 meters to North Sydney Train station, 4km to Sydney CBD
- Open plan lounge & dining area with access to the enclosed balcony/rooftop garden
- Designer kitchen with stainless steel European appliances and stone bench top
- Spacious bedroom with built-ins
- Separate study area
- Secured building with Intercom & Access Control
- Onsite building management/concierge
- Surrounded by lots of best schools in Sydney
- Concierge Service
- Fully equipped gymnasium
- Rooftop garden
- BBQ facilities