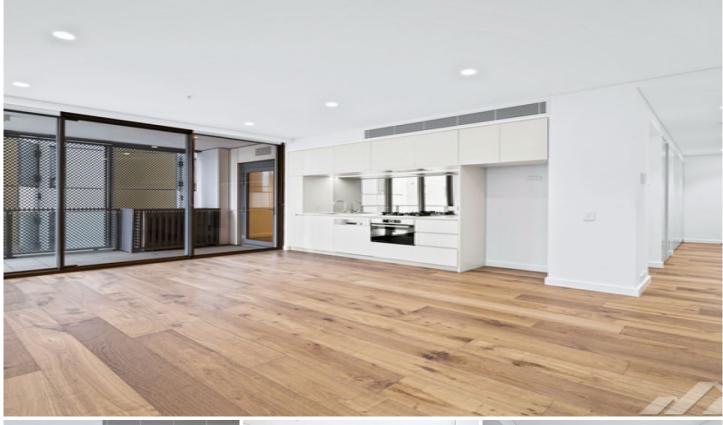

## 1302/221 Miller Street North Sydney NSW

- 600 meters to North Sydney Train station, 4km to Sydney CBD  $\,$
- Open plan lounge & dining area with access to the enclosed balcony/rooftop garden
- Designer kitchen with stainless steel European appliances and stone bench top
- Spacious bedroom with built-ins
- Secured building with Intercom & Access Control
- Onsite building management/concierge
- Surrounded by lots of best schools in Sydney
- Concierge Service
- Fully equipped gymnasium
- Rooftop garden
- BBQ facilities