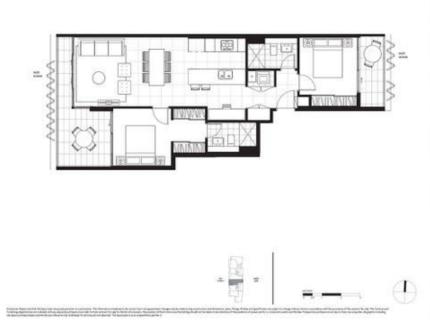

## 1106/188 Day Street Sydney NSW

Proudly set high above the eastern edge of the revitalised Darling Harbour lifestyle precinct, 'Radiance' is a landmark of contemporary inner city living. This stunning residence will be the epitome of effortless low maintenance quality and timeless sophistication.

- Well configured with invitingly spacious modern interiors
- Generous open plan entertaining areas
- Double bedrooms with built in robes
- Designer kitchen has gas appliances and stone bench tops
- Study alcove, security intercom and a European laundry
- Simply a stroll to Haymarket culture, transport and cafes