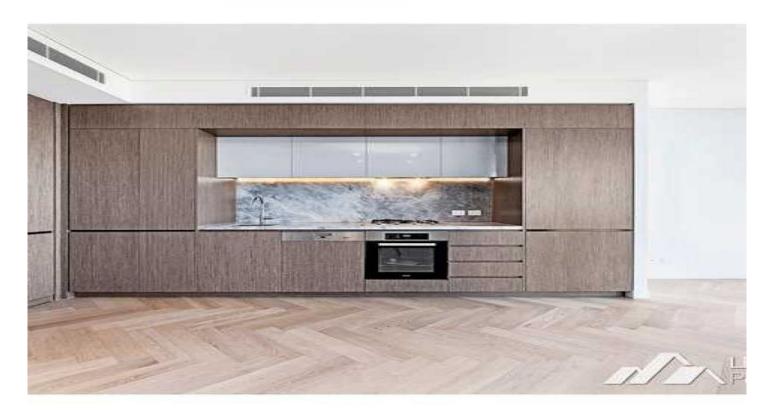

The apartment comes with carefully considered interiors designed by Woods Bagot and its ideal North East aspect maximizes natural light throughout the entire living/dining area and kitchen and offers uninterrupted Harbour, city and parkland views from its balcony.

Features in this apartment include:

- One of the  $\ensuremath{\mathsf{BEST}}$  VALUE for 1-bed apartment in this building

1 🗀 1 느

**View**: https://www.legendproperty.com.au/lease/nsw/sy dney-city/sydney/residential/apartment/7452297