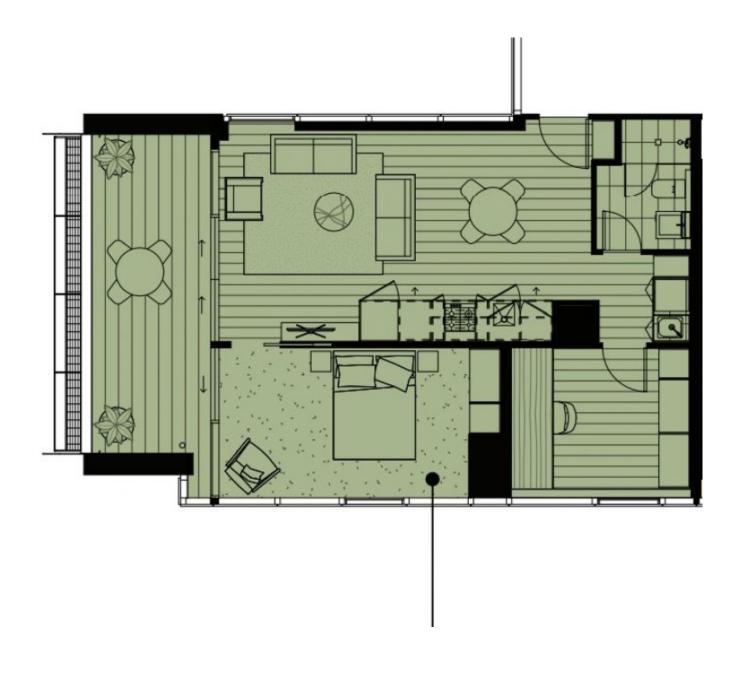

3309/115 Bathurst Street Sydney NSW

Greenland Centre, the 235-metre skyscraper will be the tallest residential tower in Sydney's CBD.

Situated in the bustling heart of Sydney CBD, this one-bedroom apartment is located on the 11th floor within 'Greenland Centre', the most luxurious residential address in the Sydney CBD, architecturally designed by BVN DH.

The apartment comes with carefully considered interiors designed by Woods Bagot and its ideal North East aspect maximizes natural light throughout the entire living/dining area and kitchen and offers uninterrupted Harbour, city and parkland views from its balcony.

Features in this apartment include:

- One of the  $\ensuremath{\mathsf{BEST}}$  VALUE for 1-bed apartment in this building

1 🗀 1 느

**View**: https://www.legendproperty.com.au/lease/nsw/sy dney-city/sydney/residential/apartment/7452297