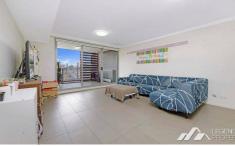

Main features of this apartment include:

- Large lounge
- open plan living/ dining area with tiled floor.
- Two generous size bedrooms with built-in robes
- Modern Kitchen with gas cooking?
- stone bench tops and dishwasher.
- Intercom for security
- Ducted air -conditioning
- Internal laundry with clothes dryer
- Two modern bathrooms
- Secure parking