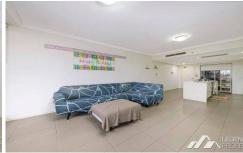

Main features of this apartment include:

- Large lounge
- open plan living/ dining area with tiled floor.
- Two generous size bedrooms with built-in robes
- Modern Kitchen with gas cooking?
- stone bench tops and dishwasher.
- Intercom for security
- Ducted air -conditioning
- Internal laundry with clothes dryer
- Two modern bathrooms
- Secure parking