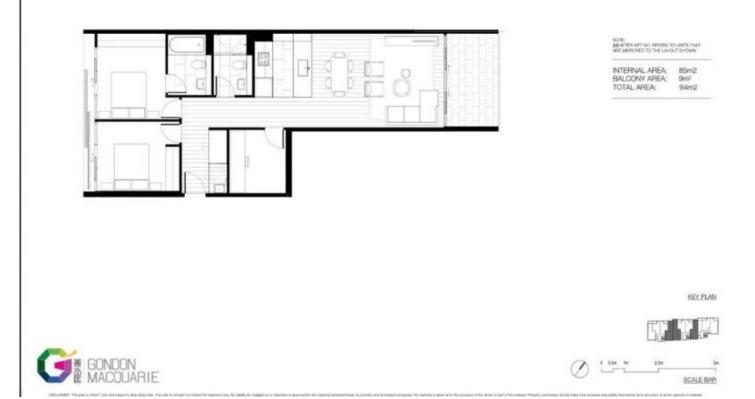

Building Size : 94 sqm

View

 https://www.legendproperty.com.au/leas e/nsw/northern-suburbs/north-ryde/resid ential/apartment/7473014

Lei (tracy) Huang 0493186991

## 2 BED + STUDY

B2.05(SHOWN), B2.04(M), B2.06, B3.04(M), B3.05, B3.06(M),