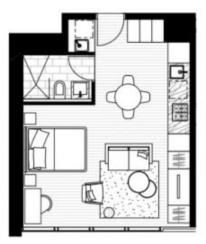

# 1 🖺

Building Size: 39 sqm

View : https://\

: https://www.legendproperty.com.au/leas e/nsw/sydney-city/sydney/residential/ap

artment/7473015

Yuling (claire) Rao 0466099027

## Studio

Internal area 38 - 39 m² External area

 $Total\ 38-39\ m^2$