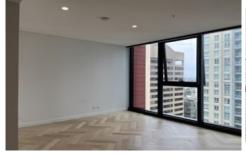

#### Features in this apartment include:

- One of the BEST VALUE for Studio in this building
- Expansive combined living and dining area
- Good size with built-in and open views
- Gourmet kitchen with stone finished island bench and quality appliances.
- Stylish bathrooms with internal laundry facilities
- Marble bench-top, gas cook top and Miele appliances Facilities in the building include:
- -30m indoor-outdoor pool with sun deck