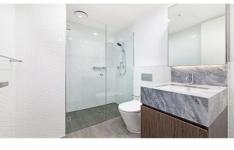

#### Features in this apartment include:

- One of the BEST VALUE for Studio in this building
- Expansive combined living and dining area
- Good size with built-in and open views
- Gourmet kitchen with stone finished island bench and quality appliances.
- Stylish bathrooms with internal laundry facilities
- Marble bench-top, gas cook top and Miele appliances Facilities in the building include:
- -30m indoor-outdoor pool with sun deck