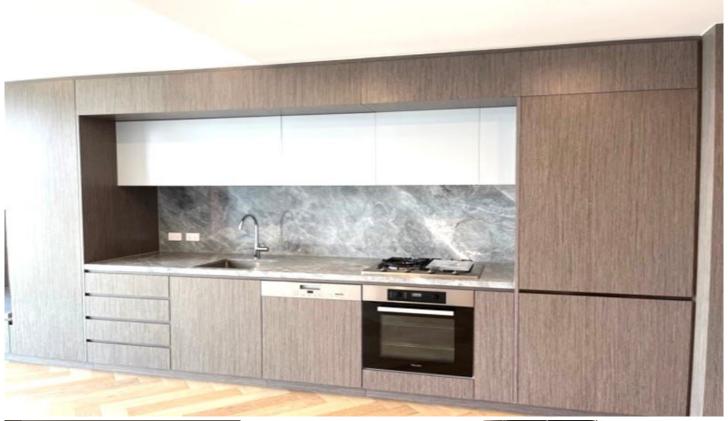

#### Features in this apartment include:

- One of the BEST VALUE for Studio in this building
- Expansive combined living and dining area
- Good size with built-in and open views
- Gourmet kitchen with stone finished island bench and quality appliances.
- Stylish bathrooms with internal laundry facilities
- Marble bench-top, gas cook top and Miele appliances Facilities in the building include:
- -30m indoor-outdoor pool with sun deck