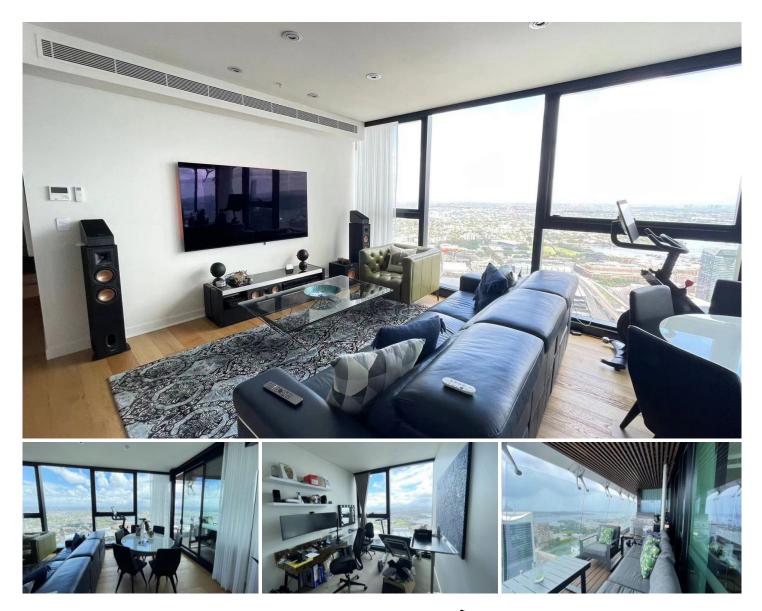

## Level 71/117 Bathurst Street SYDNEY NSW

Greenland Centre, the 235-metre skyscraper will be the tallest residential tower in Sydney's CBD.

Situated in the bustling heart of Sydney CBD, this 3-bedroom apartment is located on the 70th floor within 'Greenland Centre', the most luxurious residential address in the Sydney CBD, architecturally designed by BVN DH.

The apartment comes with carefully considered interiors designed by Woods Bagot and its ideal aspect maximizes natural light throughout the entire living/dining area and kitchen

Features in this apartment include:

- One of the BEST VALUE for 3-bed apartment in this building

- Expansive combined living and dining area opens to a balcony