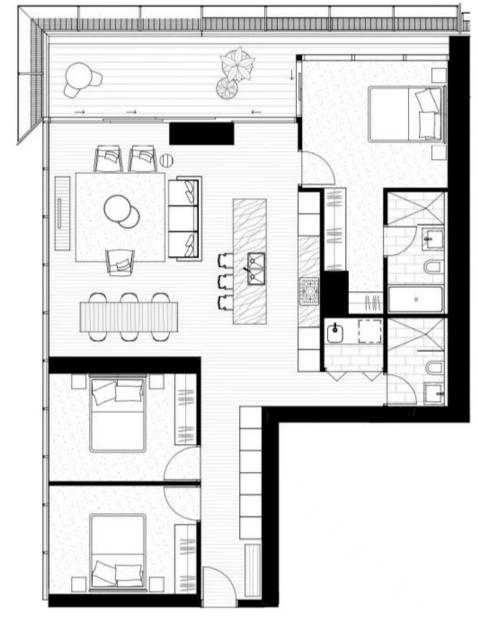

- One of the BEST VALUE for 3-bed apartment in this building

- Expansive combined living and dining area opens to a balcony

## 3 🛤 2 🚰 2 🚘

View : https://www.legendproperty.com.au/lease/nsw/sy dney-city/sydney/residential/apartment/7529520