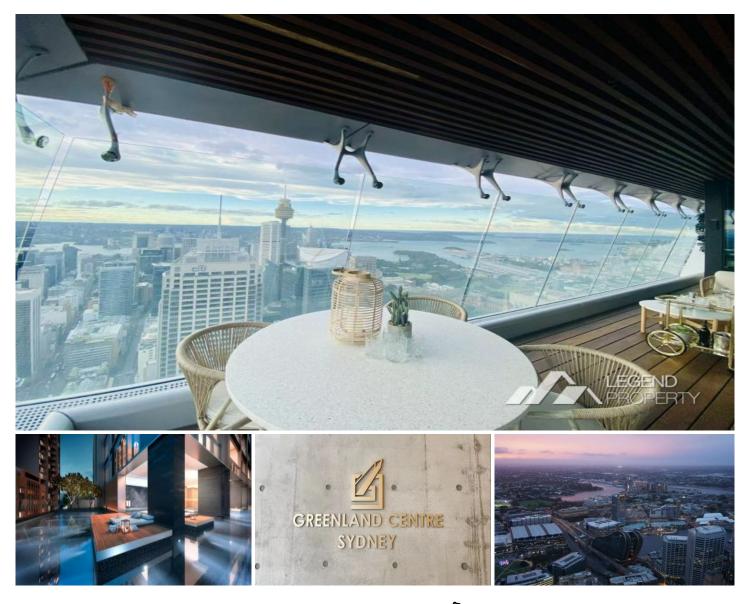

## 7005/117 Bathurst Street Sydney NSW

A two-bedroom apartment in Greenland tower, Sydney's tallest residential tower in the middle of the buzzing Sydney CBD.

This 235-metre-tall skyscraper boasts the most contemporary architectural excellence and luxury like no others with never-seen-before panoramic views encompassing Sydney harbour, city and parklands.

Featured with unique and revolutionary balconies allowing true indoor-outdoor connections with glass front, this building provide residents with protection from wind and noise. Strategically located in the heart of Sydney CBD, Greenland is within walking distance to all modes of public transport, shops, entertainment and the most prestigious schools and universities.