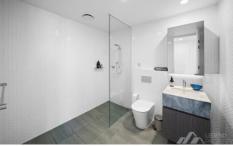

Generous living and study area, with Herringbone engineered timber flooring and floor to ceiling windows, This apartment leads to a large balcony, with good-sized bedroom, spacious bathroom and lots of cupboard space throughout.