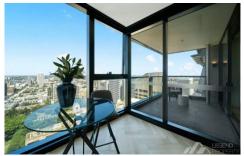

## Level 50/115 Bathurst Street SYDNEY NSW

A magnificent Level 50 water view apartment in Sydney's tallest residential tower Greenland Centre, offers a spectacular eastern view stretching from The Heads to Botany Bay, overlooking Hyde Park and everything in between.

Generous living and study area, with Herringbone engineered timber flooring and floor to ceiling windows, This apartment leads to a large balcony, with good-sized bedroom, spacious bathroom and lots of cupboard space throughout.