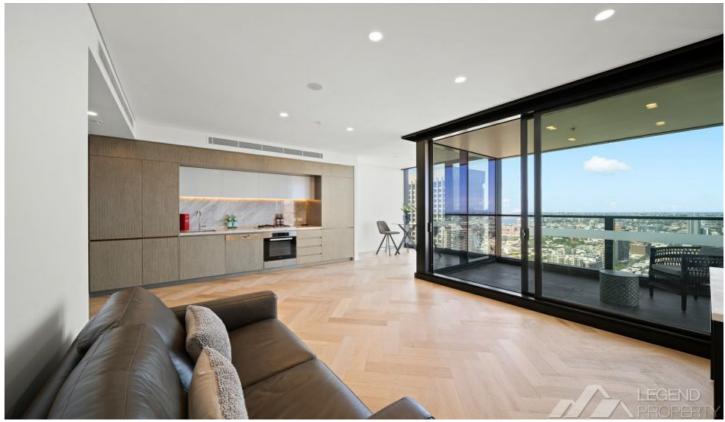

Generous living and study area, with Herringbone engineered timber flooring and floor to ceiling windows, This apartment leads to a large balcony, with good-sized bedroom, spacious bathroom and lots of cupboard space throughout.

## Features:

- Kitchen features Miele appliances gas cooktop
- Large stone bench-top & an array of storage
- Internal laundry with 2 in 1 washing machine with dryer
- Master bedroom with extensive built in wardrobes