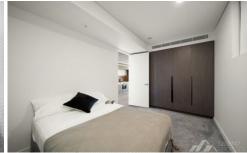

Generous living and study area, with Herringbone engineered timber flooring and floor to ceiling windows, This apartment leads to a large balcony, with good-sized bedroom, spacious bathroom and lots of cupboard space throughout.

## Features:

- Kitchen features Miele appliances gas cooktop
- Large stone bench-top & an array of storage
- Internal laundry with 2 in 1 washing machine with dryer
- Master bedroom with extensive built in wardrobes