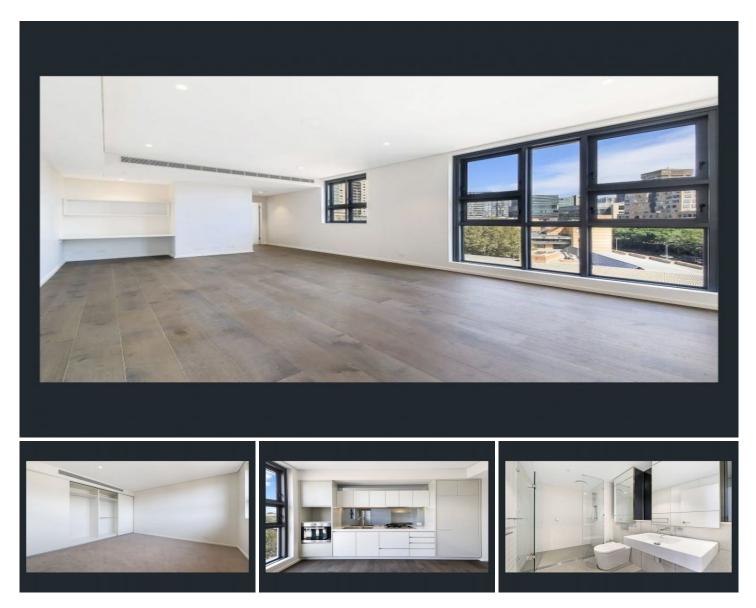

## 601/65 Tumbalong Boulevard Haymarket NSW

Located in the most sought after complex of 'Darling One', this apartment boasts well-proportioned open plan designs with high ceilings and quality wooden floorboards, as well as a large bedroom with wall-to-wall wardrobe! Other features:

- Modern kitchen layout with MIELE gas cooktop
- A built-in fridge
- Central control air conditioning
- Quality european appliances
- Internal laundry cabinet
- Security video intercom and swipe access.

Located just meters from parks, cafes, restaurants, Central and Town Hall Station, and Sydney's CBD. This apartment is also conveniently close to Cockle Bay Wharf and Darling Harbour's exciting tourist attractions and entertainment venues, including the recently built International Conference Centre. Additionally, the vibrant areas of