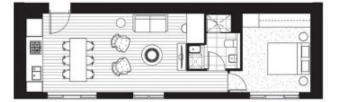

## 1 🎮 1 🚔

View : https://www.legendproperty.com.au/sale/nsw/syd ney-city/haymarket/residential/apartment/758221 5

Xudong (Thomas) Zhang 0405 274 048

LAYOUT PLAN 3

\_1

| apartment hype<br>apartment no. | H<br>SH, GH, 7H, BH, GH, 10H, 11H, 12H, 13H, 15H,<br>18H, 17H, 10H, 19H, 20H |
|---------------------------------|------------------------------------------------------------------------------|
|                                 |                                                                              |
| apartment area                  | 52 m <sup>2</sup>                                                            |

balcony area 0 m² total apartment area 52 m² The set of a standard set of a standard line. The set of a standard set of a stand

I\_\_\_