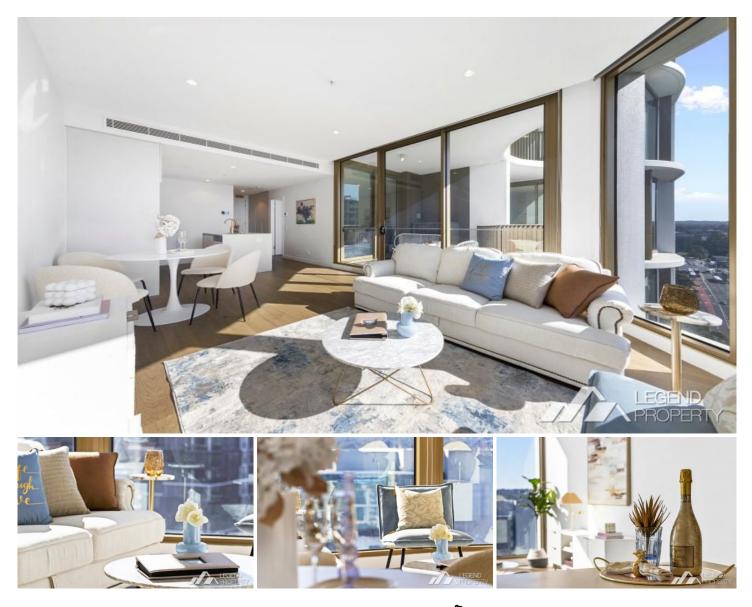

## A1905/80 Waterloo Road Macquarie Park NSW

Sometimes, feeling at one with nature is all we need to feel at home. Park One is a development that aims to bring real, authentic and abundant natural elements into city living.

Located in the true heart of Macquarie Park, this collection of premier parkside residences overlooks the splendour of Sydneys Lane Cove National Park and aims to bring real, authentic and abundant natural elements into city living.

From the buzzing energy of the ground floor to the quiet refinement of the rooftop dining terrace, every element works in harmony with an organic sense of contemporary design.

Designed by DKO Architecture and TURNER, Park Ones cohesive exterior is soft and evocative in its composition