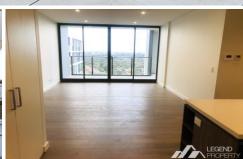

## A1505/38 Oxford Street EPPING NSW

## **Features**

- 150m easy walk to Epping Station
- 1 stop to Macquarie Park Westfield shopping centre
- 25km to CBD
- The ultimate connection to Sydneys best education, shopping, transport, health and recreation
- Close proximity to top ranking schools and Macquarie University
- -School catchment is Epping public school
- Facing East, Full of sunlight
- Has city View

Strata quarterly (appx.)\$1,501.36 Water Quarterly(appx.)\$300.00 Council Annual(appx.)\$1,680

3 📮 2 🚔 2 😭

**View**: https://www.legendproperty.com.au/sale/nsw/nort hern-suburbs/epping/residential/apartment/76338 20



## 3 BEDROOM

Internal Area 98 sqm External Area 35 sqm Total Area 133 sqm