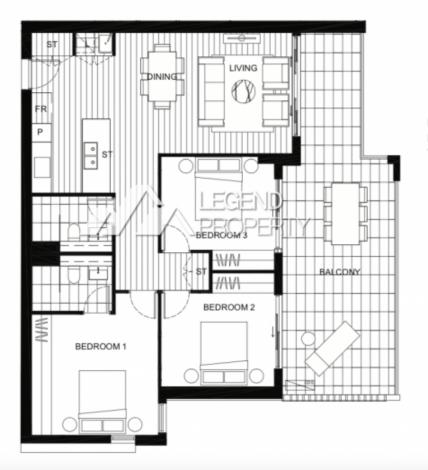

## A1505/38 Oxford Street EPPING NSW

## **Features**

- 150m easy walk to Epping Station
- 1 stop to Macquarie Park Westfield shopping centre
- 25km to CBD
- The ultimate connection to Sydneys best education, shopping, transport, health and recreation
- Close proximity to top ranking schools and Macquarie University
- -School catchment is Epping public school
- Facing East, Full of sunlight
- Has city View

Strata quarterly (appx.)\$1,501.36 Water Quarterly(appx.)\$300.00 Council Annual(appx.)\$1,680

3 📮 2 🚔 2 😭

**View**: https://www.legendproperty.com.au/sale/nsw/nort hern-suburbs/epping/residential/apartment/76338 20



## 3 BEDROOM

Internal Area 98 sqm External Area 35 sqm Total Area 133 sqm