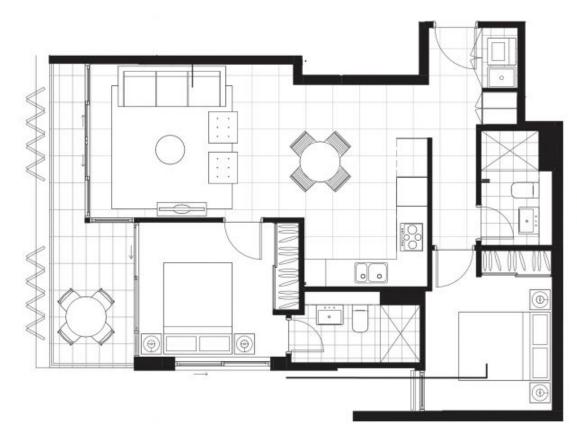

## 2 🎮 2 🚝

**View** : https://www.legendproperty.com.au/sale/nsw/syd ney-city/sydney/residential/apartment/7657909

INTERNAL: 67m<sup>2</sup> BALCONY: 8m<sup>2</sup> TOTAL: 75m<sup>2</sup>