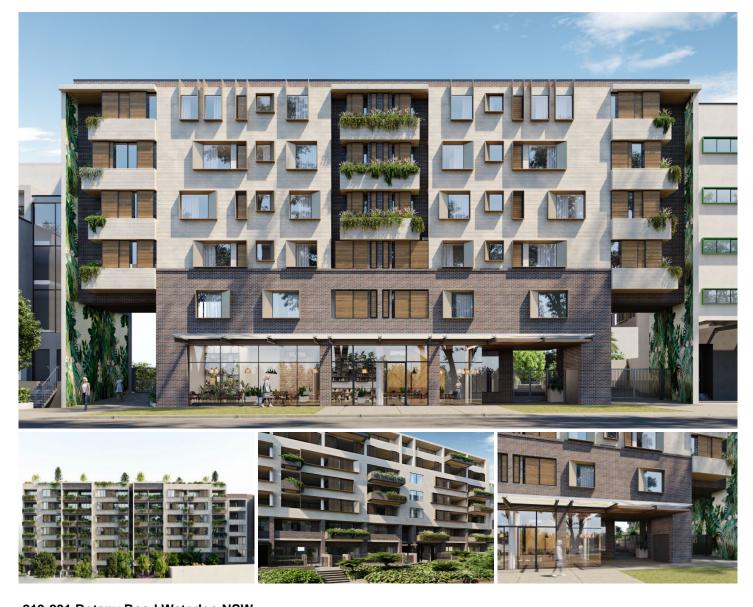

## 219-231 Botany Road Waterloo NSW

?Compared to many of the other developments in Waterloo and Green Square, The Botany has a distinctively boutique feel-while remaining true to the industrial roots of the area. Its 132 apartments are spread across two buildings, with just three to four apartments on each floor.

Within one of Sydney's hippest new fashion, food and lifestyle destinations, a bold new residential precinct is emerging. The Botany, Waterloo, redefines industrial chic

**View**: https://www.legendproperty.com.au/sale/nsw/east ern-suburbs/waterloo/project/apartment/7664609