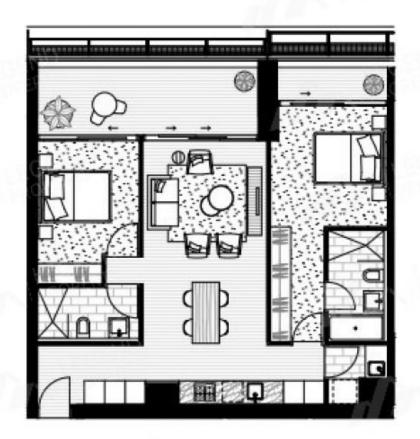

Unravelling views, luxurious, an enviable location and address to have. Greenland Centre Sydney's upper levels will offer unrivalled panoramic views encompassing the CBD, Blue Mountains, Hyde Park and Sydney Harbour. Located in the 50 levels this apartment is certainly designed to impress.

Interiors are elegant, spacious and exceptional luxurious.

View : https://www.legendproperty.com.au/sale/nsw/syd ney-city/sydney/residential/apartment/7680815

https://www.legendproperty.com.au

 $\oplus$ 