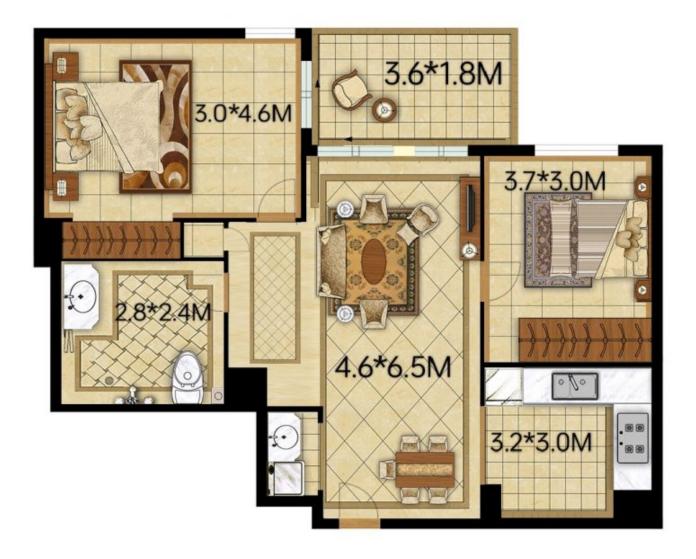

## 901 / 6 Lachlan Street, Waterloo NSW 2017

DISCLAIMER: No liability for the accuracy of details contained within our floor plans. All plans are drawn and also checked to the best of our ability, however information contained in our floor plans such as area calculations are approximate, and have not been surveyed or drawn to scale. Our floor plans are for representational purposes only and should be used as such. Do not attempt to refer to our floor plans for structural or detailed information.