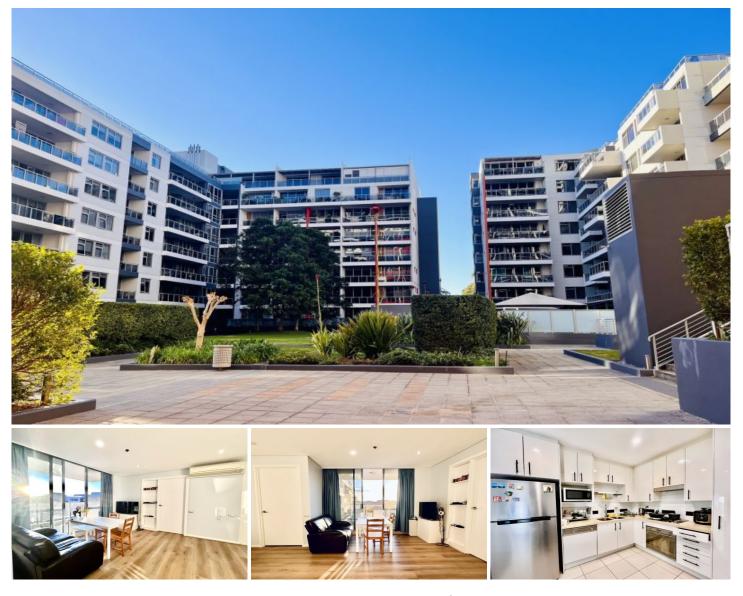

## 901/6 Lachlan Street Waterloo NSW

Welcome to this renovated and comfortable 1B+1B plus huge 1 Study (3.7mx3m) apartment nestled in the heart of Waterloo. Bask in the perfect sunset view from the west-facing living room, where daylight dances. An expansive master bedroom, adorned with a built-in wardrobe, seamlessly connects to the sunlit balcony. The spacious and well-kept bathroom rejuvenates you after a long day. Modern designed kitchen featuring a complete set of appliances and a large cooking area. Your dream abode awaits, a symphony of elegance and convenience.

## Features

-Renovated open plan living and dining areas with high-quality timbering floor

-Expansive master bedroom adorned with built-in wardrobe and linked to sunlit balcony

-Large modern kitchen with gas cooking and dishwasher,