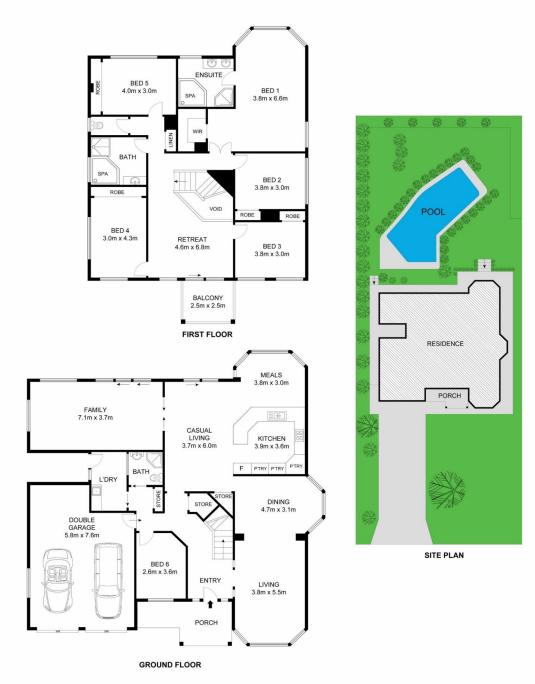

## 

Int: 335 m<sup>2</sup> Ext: 16 m<sup>2</sup>

# Disclaimer:

No liability for the accuracy of details contained within our floor plans. All plans are drawn and also checked to the best of our ability, however information contained in our floor plans such as area calculations are approximate, and have not been surveyed or drawn to scale. Our floor plan are for representational purposes only and should be used as such. Do not attempt to refer to our floor plans for structural or detailed information.