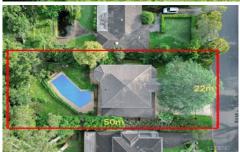

#### Highlighted Features:

- Expansive, light-filled family room connecting to the garden.

6 📭 3 🔓 2 😭

Building Size: 355 sqm **Land Size** : 1088 sqm

View

: https://www.legendproperty.com.au/sale /nsw/north-shore-upper/st-ives/residenti