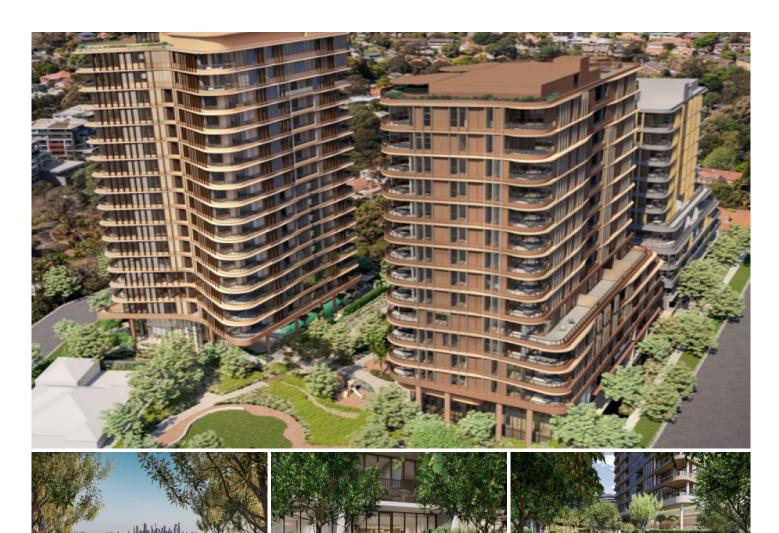

## 8 Marshall Avenue St Leonards NSW

This trio of sculpted buildings frame luxurious 1, 2, 3 & 4 bedroom residences, penthouses and townhomes, many with grand panoramic city and harbour views masterfully designed by Rothelowman. Generous residences amplify sensational floor-to-ceiling views, while flowing balconies invite seamless alfresco living to enjoy the Harbour Bridge.